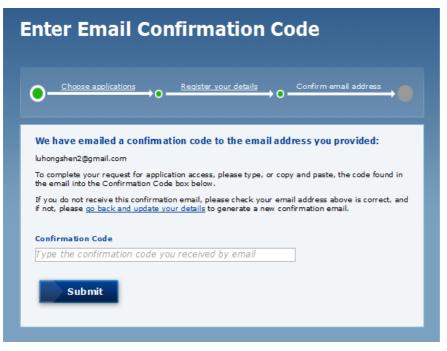

5. Enter email confirmation code and click "Submit"

6. Users will receive this message: