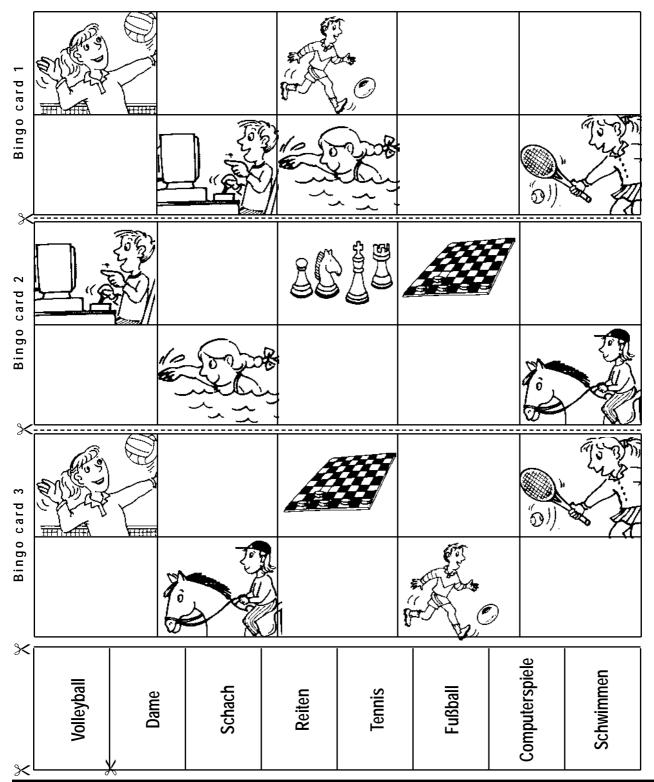

## 4. Bingo!

## Instructions

- Three or four players are needed to play this game of 'Bingo'. (You will also need some counters or markers to place on the cards).
- Cut out each bingo cards along the dotted line and all of the word cards.
- Place all the word cards in a container. One players picks a card and calls out the word.
- The other players search their bingo card to see if there is a picture on their card of that game/activity, placing a marker on each correct answer.
- The winner is the first player to correctly cover all the pictures on their card and call out 'Bingo'.