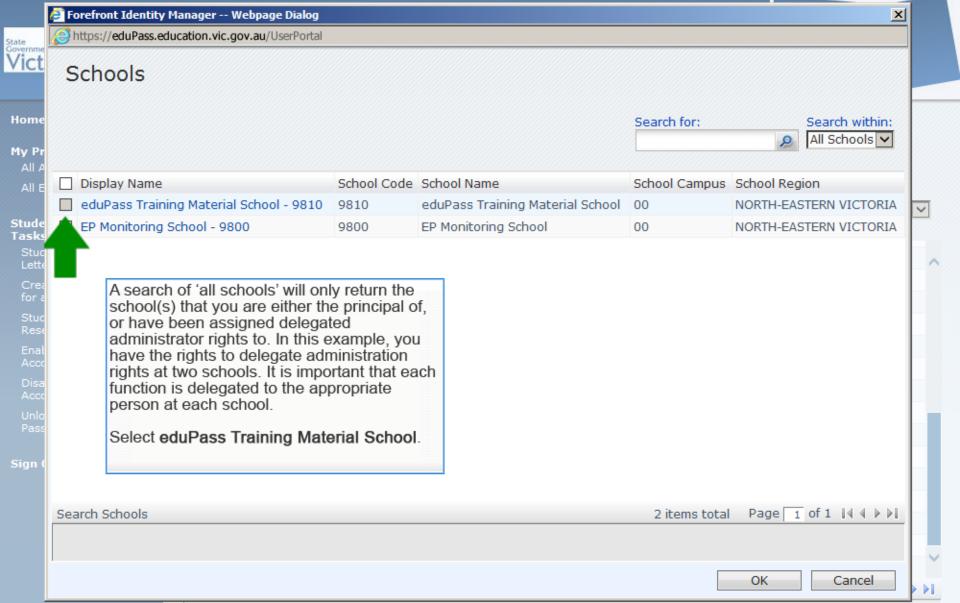

#### Welcome, Teacher, Seth S

Search for:

Search within:

2

All Active Students

In this example, you will delegate the function to 'Assign Delegation Rights' to a member of staff, Felicity Teacher.

You can search for employees using the All Employees option in the left hand menu.