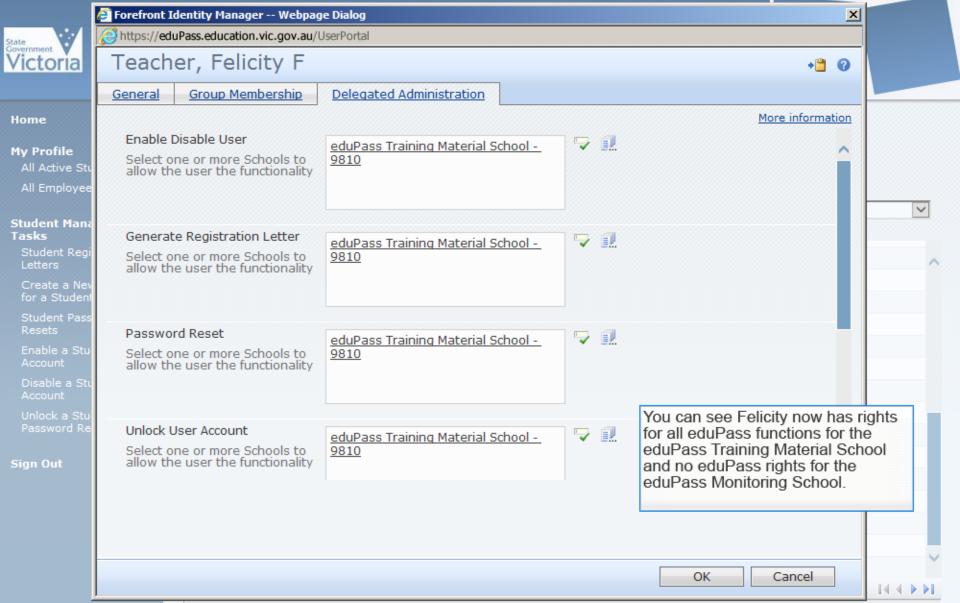

Granting staff eduPass delegation rights allows the delegate to administer student eduPass accounts at your school. You can delegate rights to all functions, to a single function or to several functions to meet your business need.

Fach function is outlined below:

- Provide a student with an eduPass identity
- · Reset a student's eduPass password
- Enable or disable a student's eduPass account
- Unlock a student's eduPass account
- Change a student's eduPass username.