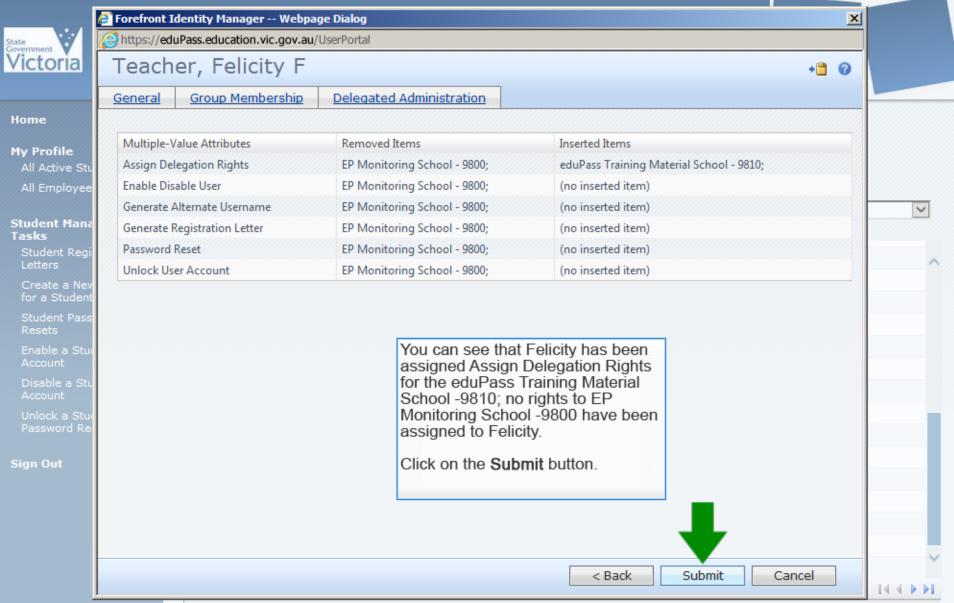

You can only grant administrative entitlements in eduPass to one staff member or specialist technician at a time, but it is a quick and easily repeatable process.

#### Welcome, Teacher, Seth S

Search for:

Search within:

2

All Active Students

In this example, you will delegate the function to 'Assign Delegation Rights' to a member of staff, Felicity Teacher.

You can search for employees using the All Employees option in the left hand menu.