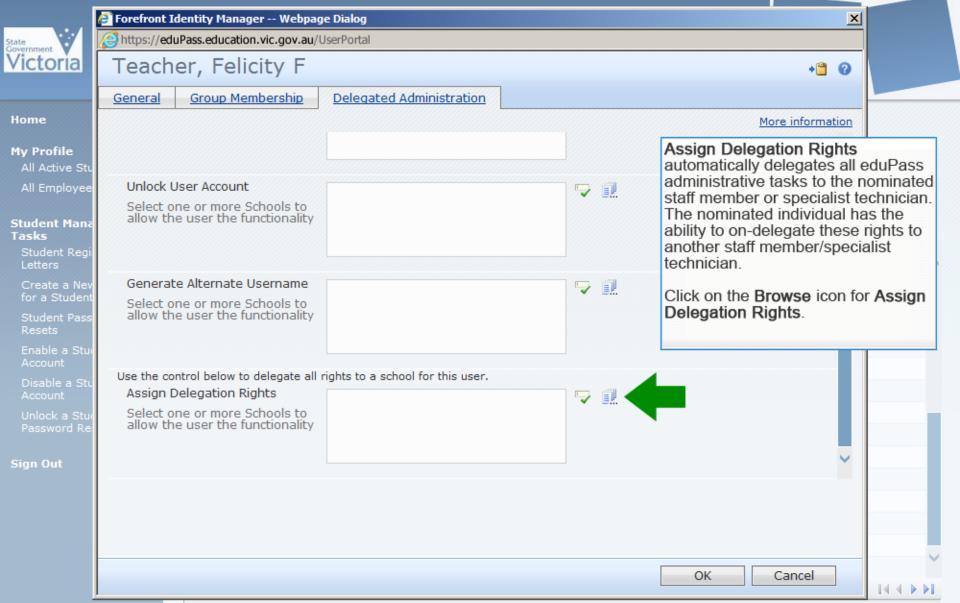

You can only grant administrative entitlements in eduPass to one staff member or specialist technician at a time, but it is a quick and easily repeatable process.