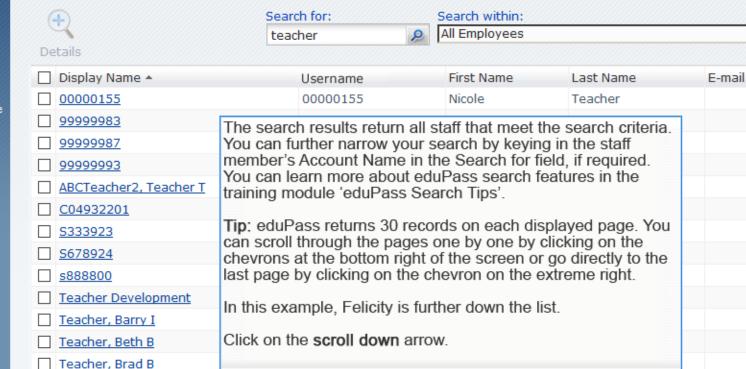

#### Welcome, Teacher, Seth S

Search for:

Search within:

2

All Active Students

In this example, you will delegate the function to 'Assign Delegation Rights' to a member of staff, Felicity Teacher.

You can search for employees using the All Employees option in the left hand menu.

Click on the All Employees option.

LCCCCIO

Disable a Student
Account

tion allows you to see ourself in the system.