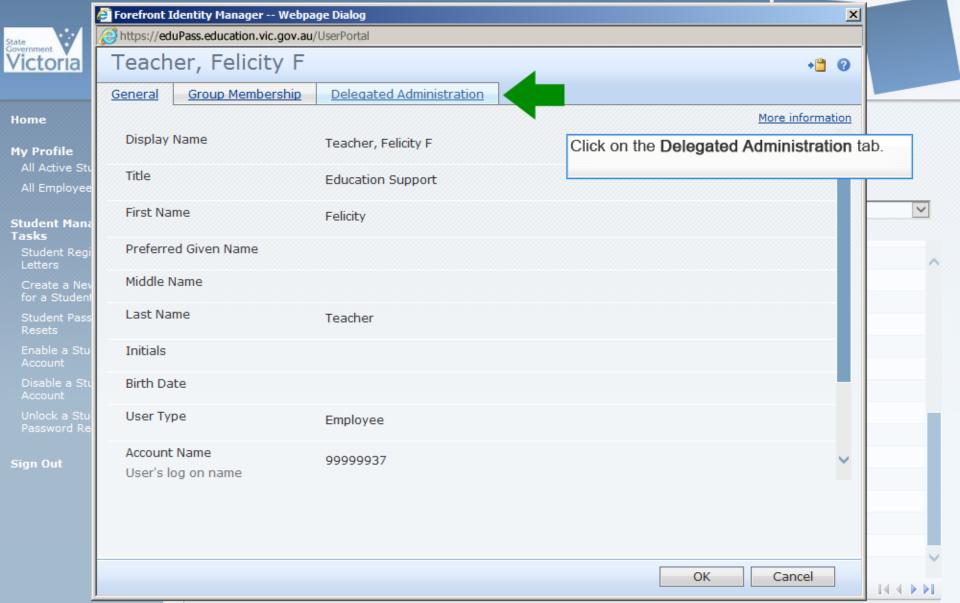

#### Search Result

Selected Items:

| (+)                 | Search for: | Search within: All Employees                                  |                    | V |
|---------------------|-------------|---------------------------------------------------------------|--------------------|---|
| 9                   | teacher     |                                                               |                    |   |
| Details             |             |                                                               |                    |   |
| Teacher, Felicity F | 99999937    | Felicity                                                      | Teacher            | _ |
| Teacher, Georgie G  | 9999997     | Georgie                                                       | Teacher            |   |
| Teacher, Harriet H  | S980021     | Harriet                                                       | Teacher            |   |
| Teacher, Henry H    | 9999980     | Henry                                                         | Teacher            |   |
| Teacher, Jessica J  | 9999982     | Jessica                                                       | Teacher            |   |
| Teacher, Linda L    | 9999984     | Linda                                                         | Teacher            |   |
| Teacher, Lindon P   | 99999972    | Lindon                                                        | Teacher            |   |
| Teacher, Marcia M   | 9999933     | Marcia                                                        | Teacher            |   |
| Teacher, Marjorie M | 9999931     | Marjorie                                                      | Teacher            |   |
| Teacher, Mary M     | 9999985     | You can confirm Felicity's  Mat permissions have been updated |                    |   |
| Teacher, Matt M     | 9999968     |                                                               |                    |   |
| Teacher, Max P      | 99999973    |                                                               | ng on her name, as |   |
| Teacher, Owen O     | 9999938     | ow before.                                                    |                    |   |
| Teacher, Robert R   | S678956     | Robert                                                        | reactier           |   |
| Teacher, Sarah P    | 99999970    | Sarah                                                         | Teacher            | _ |