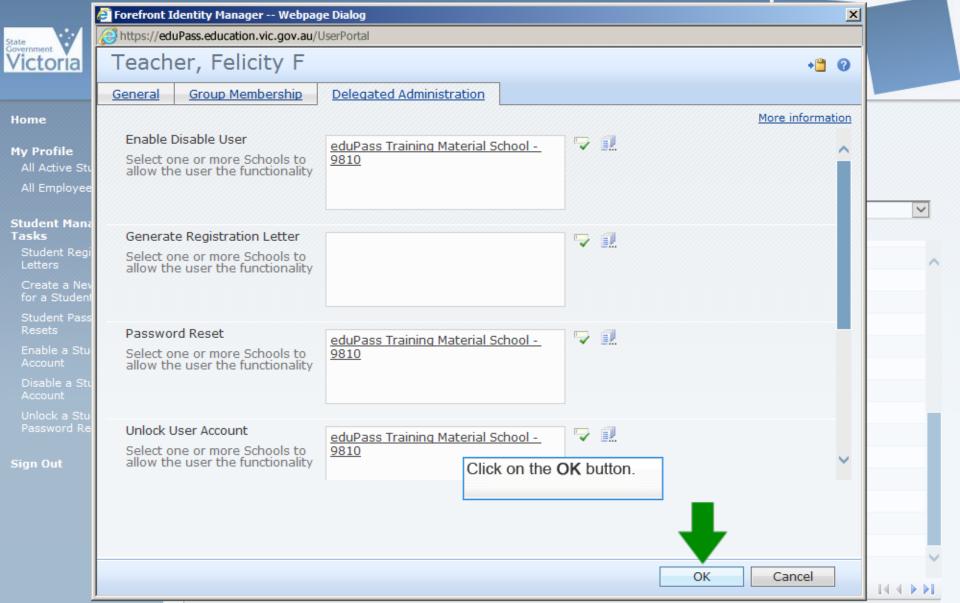

You can only grant administrative entitlements in eduPass to one staff member or specialist technician at a time, but it is a quick and easily repeatable process.

#### Welcome, Teacher, Seth S

Search for:

Search within:

2

All Active Students

In this example, you will delegate the function to 'Assign Delegation Rights' to a member of staff, Felicity Teacher.

You can search for employees using the All Employees option in the left hand menu.