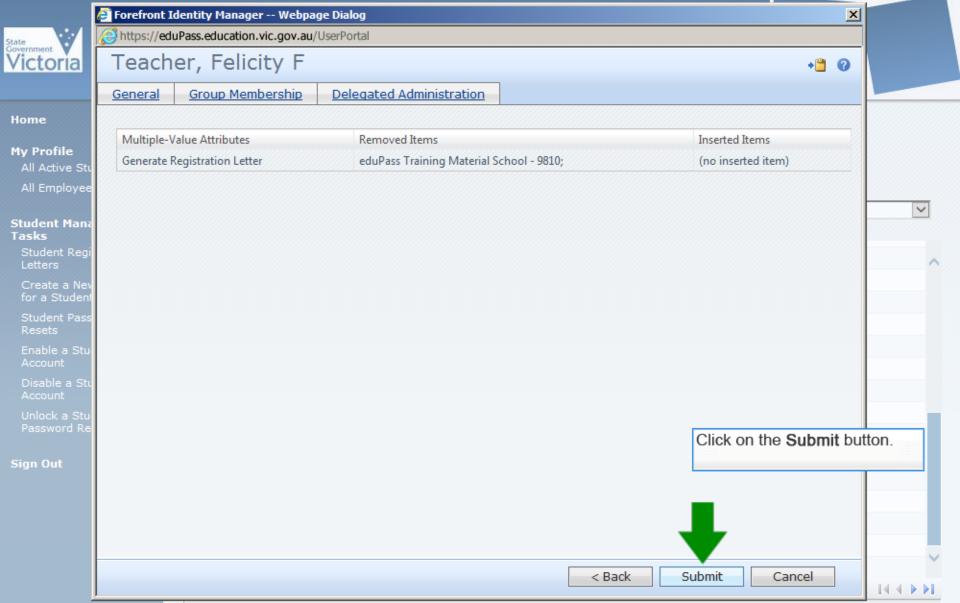

You can only grant administrative entitlements in eduPass to one staff member or specialist technician at a time, but it is a quick and easily repeatable process.

#### Welcome, Teacher, Seth S

Search for:

Search within:

2

All Active Students

In this example, you will delegate the function to 'Assign Delegation Rights' to a member of staff, Felicity Teacher.

You can search for employees using the All Employees option in the left hand menu.