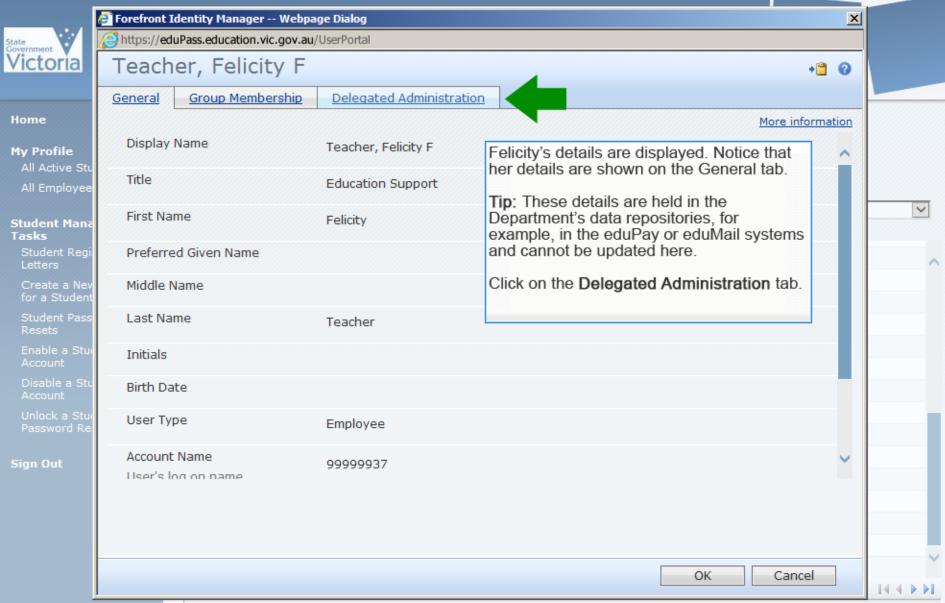

#### Assigning Delegation Rights in eduPass

password.

To access eduPass, navigate to https://edupass.education.vic.gov.au/ UserPortal and log in with your department username and

The eduPass Administration Console is displayed.

You can only grant administrative entitlements in eduPass to one staff member or specialist technician at a time, but it is a quick and easily repeatable process.