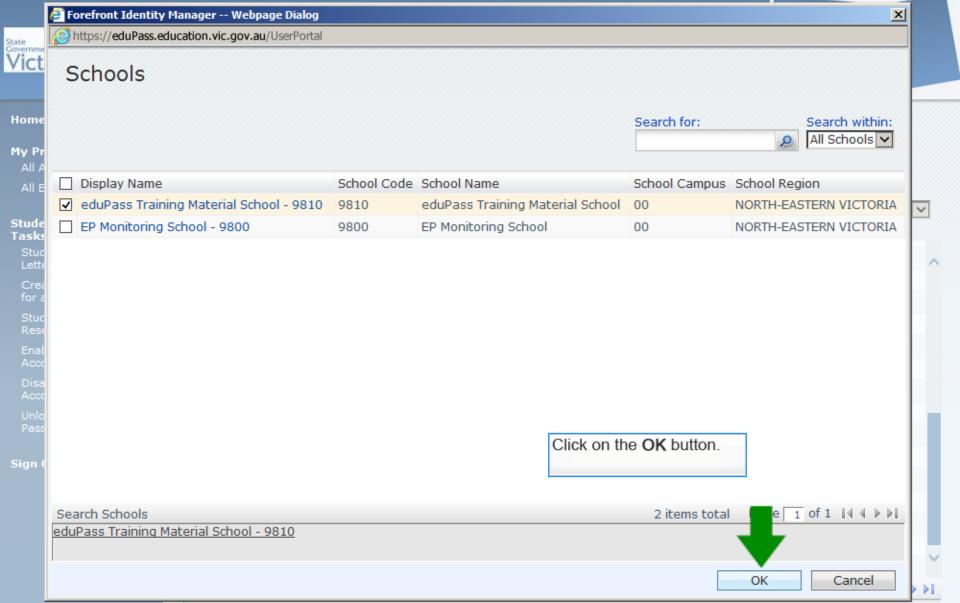

#### Welcome, Teacher, Seth S

Search for:

Search within:

2

All Active Students

In this example, you will delegate the function to 'Assign Delegation Rights' to a member of staff, Felicity Teacher.

You can search for employees using the All Employees option in the left hand menu.