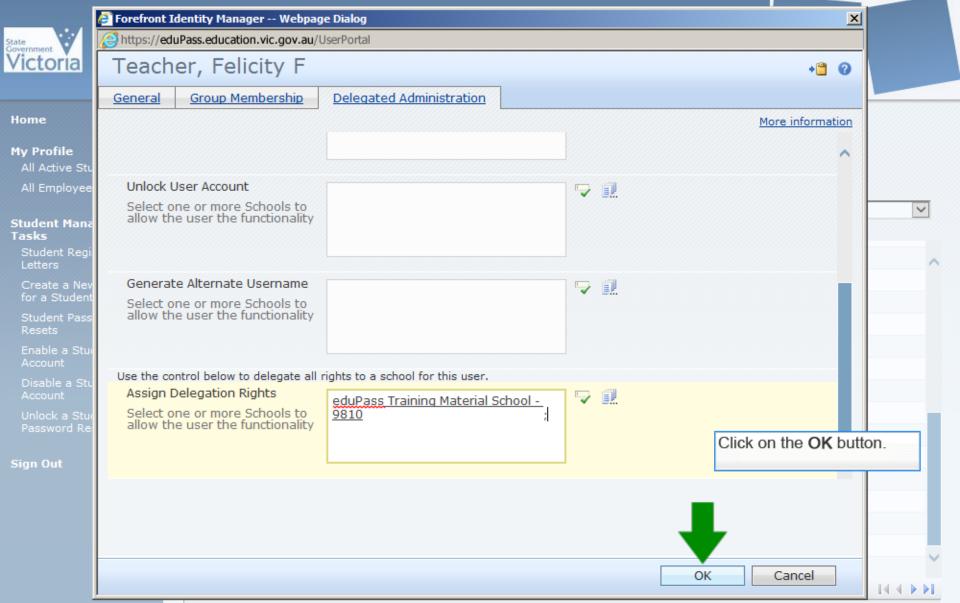

Granting staff eduPass delegation rights allows the delegate to administer student eduPass accounts at your school. You can delegate rights to all functions, to a single function or to several functions to meet your business need.

Fach function is outlined below:

- Provide a student with an eduPass identity
- · Reset a student's eduPass password
- Enable or disable a student's eduPass account
- Unlock a student's eduPass account
- Change a student's eduPass username.