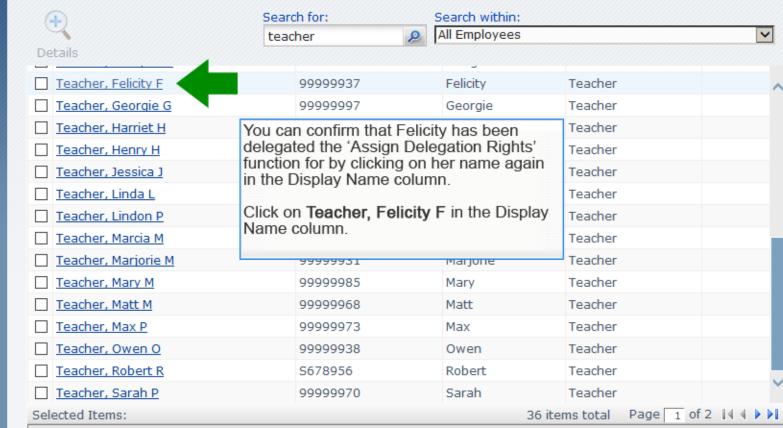

### teacher

Details

- Teacher, Felicity F Teache Georgie G
- rerriet H Teach

lenry H

- Teach e
- Select Teacher, Felicity F by clicking on her name in the
- Display Name column.
  - Teacher, Marjorie M Teacher, Mary M
  - Teacher, Matt M Teacher, Max P
  - Teacher, Owen O

Selected Items:

Teacher, Robert R Teacher, Sarah P