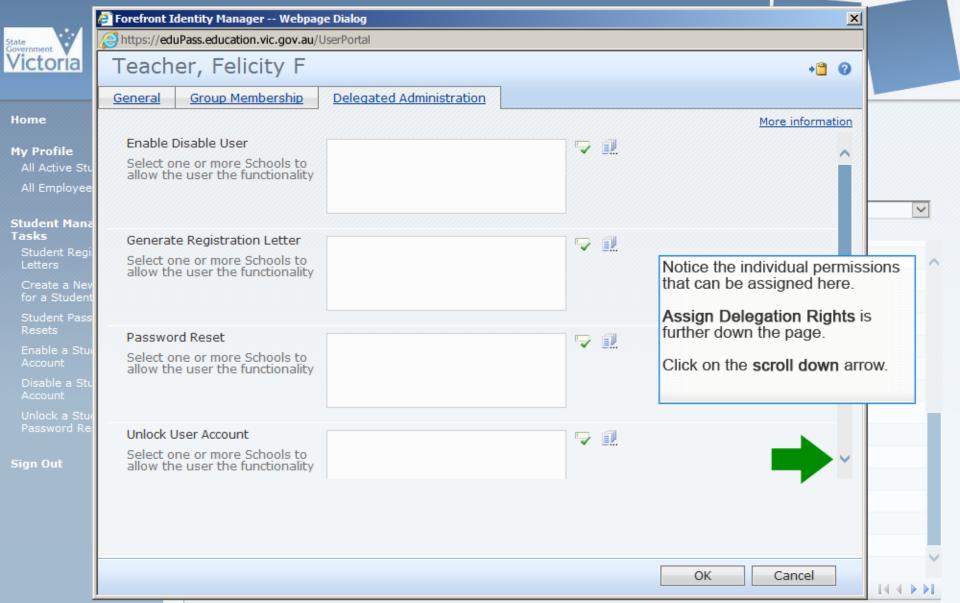

Granting staff eduPass delegation rights allows the delegate to administer student eduPass accounts at your school. You can delegate rights to all functions, to a single function or to several functions to meet your business need.

Fach function is outlined below:

- Provide a student with an eduPass identity
- · Reset a student's eduPass password
- Enable or disable a student's eduPass account
- Unlock a student's eduPass account
- Change a student's eduPass username.