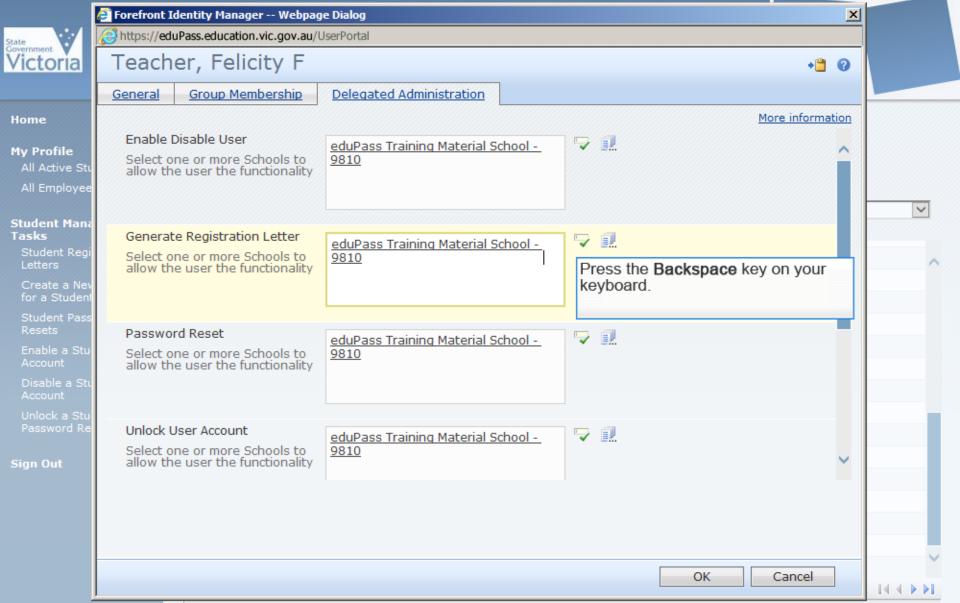

You can only grant administrative entitlements in eduPass to one staff member or specialist technician at a time, but it is a quick and easily repeatable process.

#### Welcome, Teacher, Seth S

Search for:

Search within:

2

All Active Students

In this example, you will delegate the function to 'Assign Delegation Rights' to a member of staff, Felicity Teacher.

You can search for employees using the All Employees option in the left hand menu.