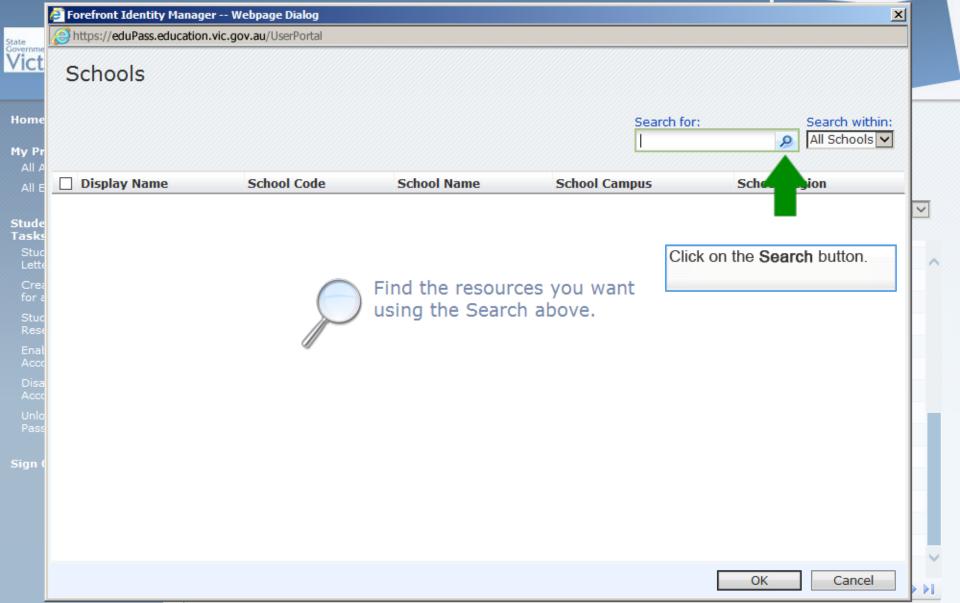

#### Assigning Delegation Rights in eduPass

password.

To access eduPass, navigate to https://edupass.education.vic.gov.au/ UserPortal and log in with your department username and

The eduPass Administration Console is displayed.

You can only grant administrative entitlements in eduPass to one staff member or specialist technician at a time, but it is a quick and easily repeatable process.