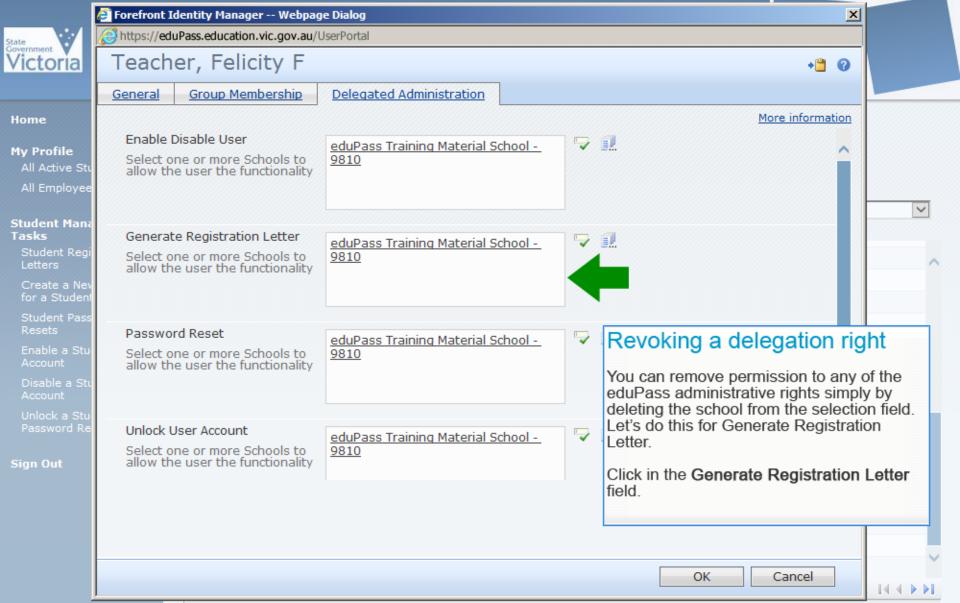

You can only grant administrative entitlements in eduPass to one staff member or specialist technician at a time, but it is a quick and easily repeatable process.

#### Welcome, Teacher, Seth S

Search for:

Search within:

2

All Active Students

In this example, you will delegate the function to 'Assign Delegation Rights' to a member of staff, Felicity Teacher.

You can search for employees using the All Employees option in the left hand menu.