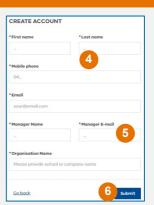

#### Register a new account.

Go to the Student Travel Assistance Portal website.

- 1. Click Register.
- 2. Click I am a Bus Operator.
- 3. Click Continue.
- 4. Complete your details.
- 5. Enter your manager's name.
- 6. Click Submit

Your manager will be sent an email to approve your request and, if approved, your account will be activated.