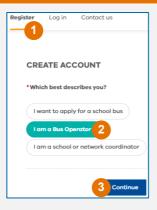

#### Register a new account.

Go to the Student Travel Assistance Portal website.

- 1. Click Register.
- 2. Click I am a Bus Operator.
- 3. Click Continue.
- 4. Complete your details.
- 5. Enter your manager's name.
- 6. Click Submit