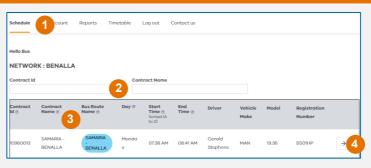

#### View a bus route

- 1. Click Schedule
- Search by the Contract Id or Contract Name
- 3. Sort information by clicking a subject heading.
- 4. Click on the arrow to see traveller details.
- 5. View the pick-up and drop-off passenger list for each stop.
- 6. View the map with stops.
- 7. Click on the blue link to show the specific stop location.
- 8. This can be download or printed.