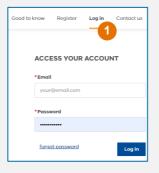

#### Login to your account

- 1. Enter username and password then go to your email.
- 2. Enter the unique verification code to access your home screen.