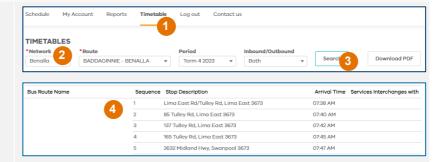

#### View a timetable.

- 1. Click Timetable
- 2. Select the network and route details.
- 3. Click Search
- 4. A map and list of bus stops will be displayed.
- 5. This can be downloaded and printed.