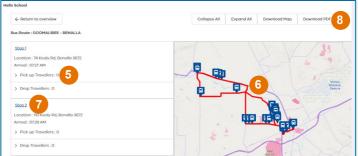

#### View a bus route

- 1. Click Schedule
- Search by the Contract Id or Contract Name
- 3. Sort information by clicking a subject heading.
- 4. Click on the arrow to see traveller details.
- 5. View the pick-up and drop-off passenger list for each stop.
- 6. View the map with stops.
- 7. Click on the blue link to show the specific stop location.
- 8. This can be download or printed.