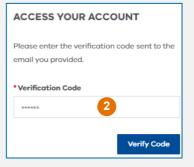

#### Login to your account

- 1. Enter username and password then go to your email.
- 2. Enter the unique verification code to access your home screen.