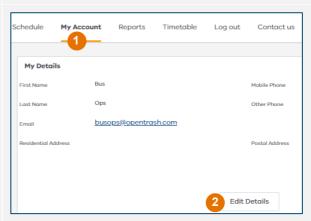

#### Update your account details.

- 1. Go to My Account
- 2. Click Edit Details

You can make changes to your details and press Submit.