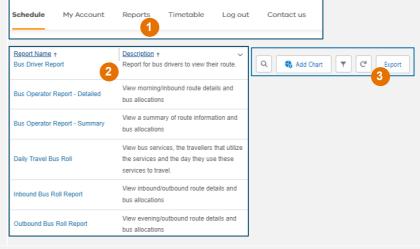

## View and export reports for bus rolls and emergency contacts.

- 1. Click Reports.
- 2. Select a report to view.
- 3. Reports can be exported to Excel.