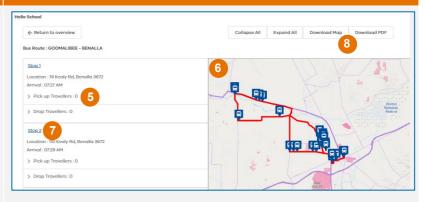

#### **STAP screen view**

- 5. View the pick-up and drop-off passenger list.
- 6. View the map with stops.
- 7. Click on the blue link to show the specific stop location.
- 8. This can be downloaded or printed.