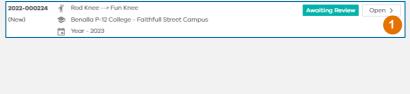

#### View an application and status.

- 1. (From applications page/ applicant dashboard?)
- 2. Click on open to view a submitted application.