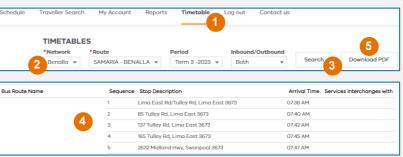

- 1. Click Timetable.
- 2. Select the network and route details.
- 3. Click Search
- 4. A map and list of bus stops will be displayed.
- 5. This can be downloaded and printed.