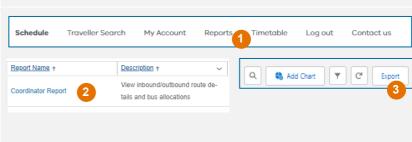

# View and export reports for bus rolls and emergency contacts.

- 1. Click Reports.
- 2. Select a report to view.
- 3. Reports can be exported to Excel.

Create another one just for approved traveller bus rolls. – check if this is the only report.