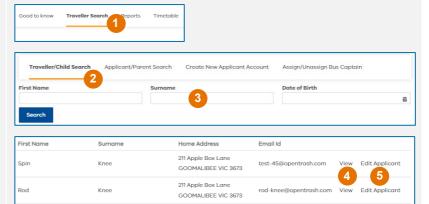

## Search travellers and modify account details.

- 1. Click Traveller Search.
- 2. Choose to search for a Traveller or Applicant.
- 3. Enter the details and click search.
- 4. View applications for this applicant/traveller.
- 5. Edit applicant to change traveller details (address, phone etc).