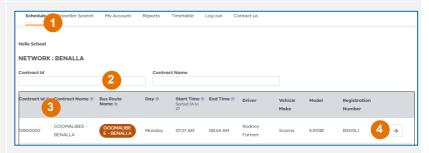

#### View a bus route

- 1. Click Schedule
- 2. Search by the Contract Id or Contract Name.
- 3. Sort information by clicking a subject heading.
- 4. Click on the arrow to see traveller details.

| know Register Log in Contact us | ACCESS YOUR ACCOUNT                                                |
|---------------------------------|--------------------------------------------------------------------|
| ACCESS YOUR ACCOUNT             | Please enter the verification code sent to the email you provided. |
| *Email<br>your@email.com        | * Verification Code                                                |
| *Password                       | 2                                                                  |
|                                 |                                                                    |
| forgot password Log in          | Verify Code                                                        |
|                                 | <b>-</b>                                                           |