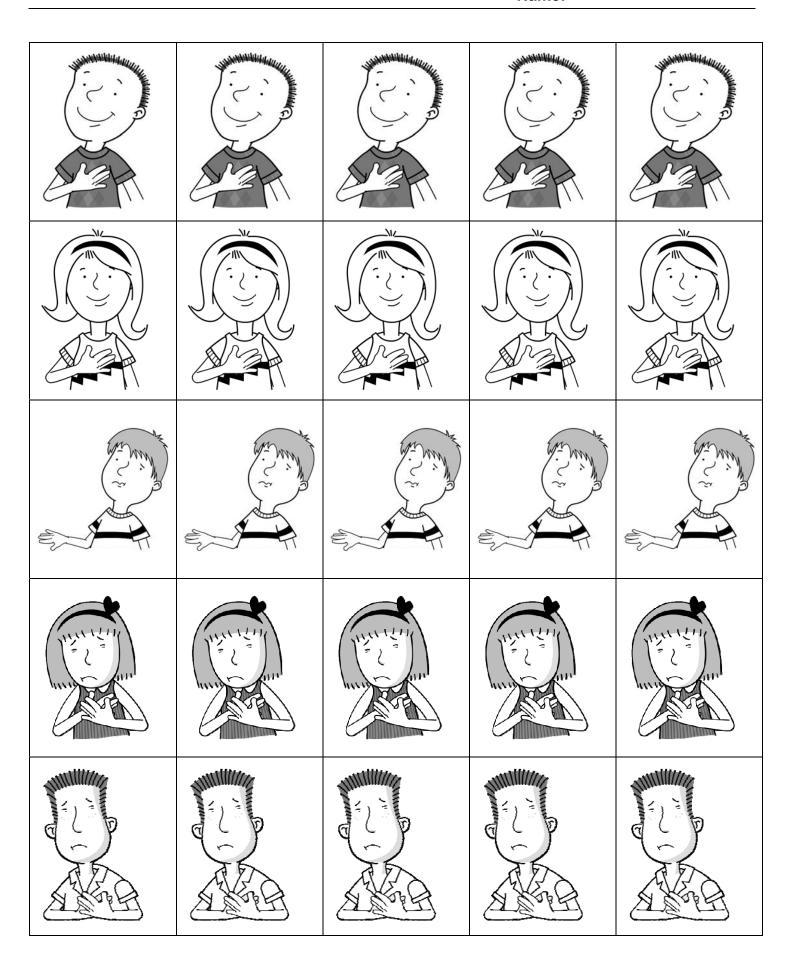

## ► Instructions:

- Play this game of snap with 2 or more players.
- Cut out all the cards and shuffle them together. Deal all the cards out evenly between the players. Players should not look at their cards.
- Players then take turns to play one card at a time by turning it face up and placing it on a pile in the middle. Players must ask the question 'Nasılsın?' each time they play a card.
- If there is a matching pair of cards, the players must call out the answer that best suits the faces on the cards. For example, if the matching pair is a:
  - well looking boy or girl the player must call out 'iyiyim'
  - so so looking girl or boy the player must call out '\$öyle böyle.'
  - sick looking boy or girl the player must call out 'lyi değilim.'
- The first player to call out the correct answer wins the pile . That player then continues the game by starting a new pile.
- The overall winner is the player who wins all the cards.