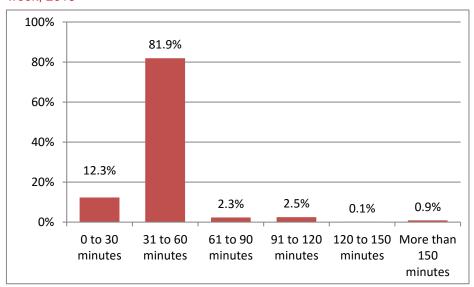

### **Contact Time**

The amount of time primary students spent on Languages learning in 2016 ranged from 20 minutes to 300 minutes per week, with an average of 55.9 minutes per week (Figures 3.7 and 3.8). This data excludes students in Bilingual programs (See Table 6.1). Figure 3.8 provides the average contact time for Languages study per week between 2010 and 2016.

Figure 3.7: Enrolments in primary Languages programs, by minutes per week, 2016

Figure 3.8: Average minutes of Languages study per week, 2010–16