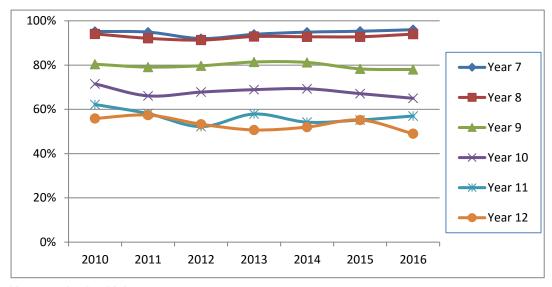

## Trends in Languages Programs in Victorian Government Secondary Schools (excluding VSL)

Figure 1.4 shows the number and percentage of government secondary schools providing Languages programs between 2010 and 2016. Figure 1.5 provides the number of secondary schools offering the six most-studied languages over the same seven-year same period.

Figure 1.4: Number and percentage of secondary schools providing a Languages program, 2010–16

Figure 1.5: Number of secondary schools offering the six most-studied languages, 2010-16

#### **Schools**

In 2016, 279 secondary schools, 88.3 percent, provided Languages programs. Figure 4.1 shows the percentage of secondary schools with Languages programs by year levels from 2010 to 2016.

Figure 4.1: Percentage of secondary schools providing Languages programs, by year level, 2010-16\*

<sup>\*</sup>Among schools with Languages programs

Figure 4.2: Sequences of Languages programs in secondary schools, 2016