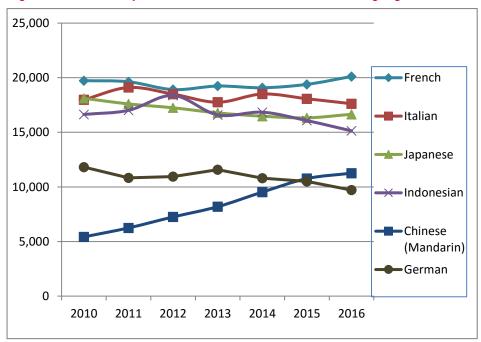

Nineteen languages were taught in government secondary schools in 2016. While the number of schools offering Languages at the secondary level remained relatively stable, there was some variation in the number of Languages programs offered (see Table 4.1 for further details). However, overall student enrolments increased (see Table 4.2).