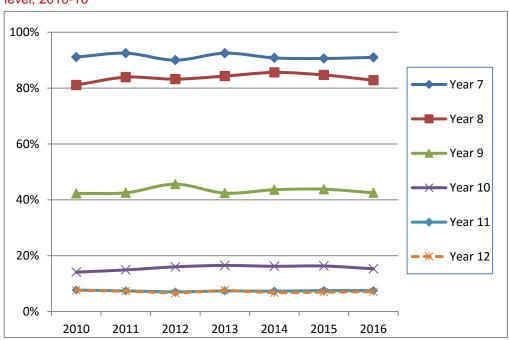

## Trends in Languages Programs in Victorian Government Primary Schools (excluding VSL)

Figure 1.2 shows the number and percentage of government primary schools providing Languages programs between 2010 and 2016 and Figure 1.3 provides the number of primary schools offering the six most-studied languages over the same seven-year same period.

Figure 1.2: Number and percentage of primary schools providing a Languages program, 2010–16

Figure 1.3: Number of primary schools offering the six most-studied languages, 2010- 16