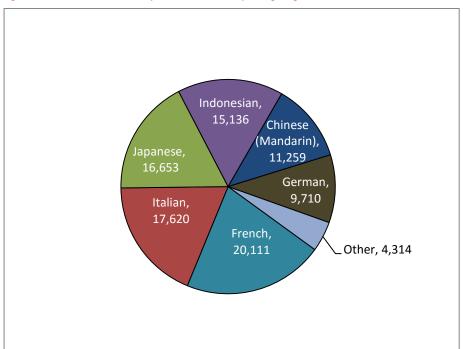

#### Languages taught

- Nineteen languages were offered in Victorian government secondary schools in 2016, with secondary students also studying 47 languages through the VSL. In total, 49 languages were studied at the secondary level.
- The six most-studied languages at the secondary level in 2016 were French (accounting for 21.2 percent of enrolments), Italian (18.6 percent), Japanese (17.6 percent), Indonesian (16.0 percent), Chinese (Mandarin) (11.9 percent) and German (10.2 percent) (Table 4.3 and Figure 4.5).