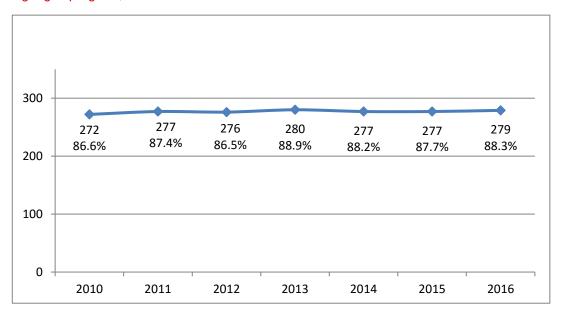

#### **Schools**

- One thousand and ninety one (1,091) government primary schools provided a Languages program in 2016, which constituted 91.1 percent of the total of 1,197 primary schools<sup>1</sup>. Not all schools with Languages programs offered the program across all year levels. Languages provision ranged from 87.4 percent of government primary schools at the Foundation level, to over 72 percent in Years 3 to 6 (Figure 3.1 and Table 3.1).
- Indonesian was the most widely-taught language in Victorian government schools at the primary level, with 248 or 22.7 percent of schools providing a primary Indonesian program, followed by Chinese (Mandarin) (231 schools, 21.2 percent), Italian (214 schools, 19.6 percent), Japanese (207 schools, 19.0 percent), French (83 schools, 7.6 percent) and Auslan (56 schools, 5.1 percent) (Table 3.2). Appendices 2 and 4 provide details of primary schools and the Languages programs offered in 2016.

## **Schools**

In 2016, 1,091 government primary schools – 91.1 percent of all government primary schools, provided a Languages program (Figure 1.2). Table 3.1 and Figure 3.1 detail the number and percentage of primary schools providing languages programs by year level.