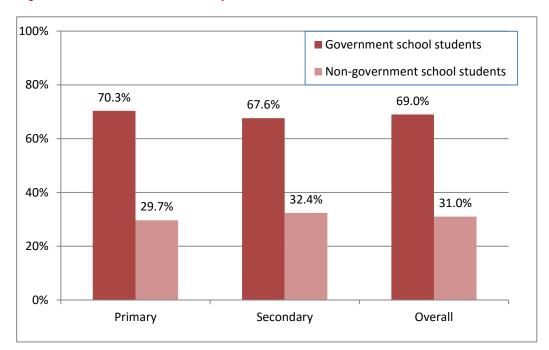

### The Victorian School of Languages (VSL)

- In 2016, 49 languages were provided across 40 VSL centres, in both metropolitan and regional areas, including through distance education. Appendix 6 provides a list of VSL centres and the languages offered at each centre in 2016.
- Of the 49 languages offered, 46 were studied at the primary level, and 47 were studied at the secondary level (Table 7.1). Students were provided with approximately three hours per week of instruction, mainly on Saturday mornings.
- In 2016, 17,382 students from government, Catholic and independent schools, as well as home-schooled students studied Languages through the VSL. Enrolments totalled 8,832 at the primary level and 8,550 at the secondary level. These figures include enrolments in distance education (Table 7.1 and Figure 7.1).
- Overall in 2016, government school students accounted for 69.0 percent of enrolments at the VSL, with students from Catholic and independent schools and home-schooled students accounting for the remaining 31.0 percent of enrolments (Figure 7.2).