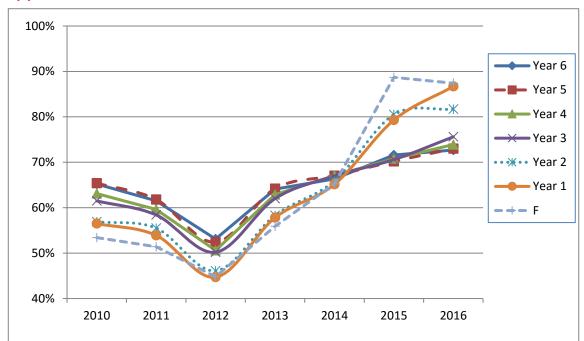

Figure 3.2 provides information on the sequencing of language programs, with 75.2 percent of schools providing languages education from Foundation to Year 6.

Table 3.1: Number and percentage of primary schools with Languages programs, by year level, 2010–16\*

Figure 3.2: Sequences of Languages programs in primary schools, 2016

 $<sup>^{\</sup>star}$  'Other sequential' refers to sequential programs not represented above. For example, programs only at Years 3 to 4, or Years 5 to 6.

<sup>+ &#</sup>x27;Other non-sequential' refers to Languages programs which are not run sequentially across year levels. For example, schools with a Languages program at Year 1 and Year 6.

Nineteen languages were offered at the primary level in government schools in 2016, with the introduction of a Karen language program. Note that, Assyrian, Swedish and Thai, which were offered in 2015, were not offered in 2016.