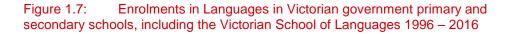

In total, students in Victoria studied 67 languages through government schools, the VSL and CLS in 2016. Appendix 1 contains a list of the 67 languages by education provider.

For the first time, the 2016 report includes a long-term 20-year (1996-2017) overview of trends in the provision of languages education in government schools (Figure 1.6). This table shows the trends in the number of primary and secondary schools providing a languages program. Figure 1.7 shows the trends in the number of primary and secondary students learning a language from 1996 -2016.

Figure 1.7 shows student enrolments in languages programs have also significantly increased at the primary level over the last five years. Student enrolments at the secondary level have remained stable over the same period.