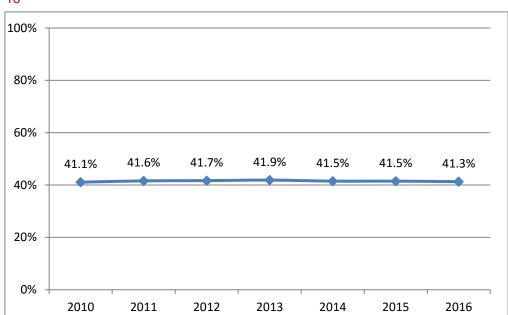

#### **Students**

- A total of 92,425 students studied a language in government secondary schools 2016. This
  represented 41.3 percent of government secondary school students (Table 4.2 and Figure 4.4).
  A further 2,378 secondary school students studied an additional language (for example, through
  taster programs), bringing the total number of secondary school student enrolments to 94,803
  (Table 4.3).
- Among the students who graduated from VCE in 2016, 17.8 percent had completed a language at the Year 12 level (Unit 4) (Table 4.5).