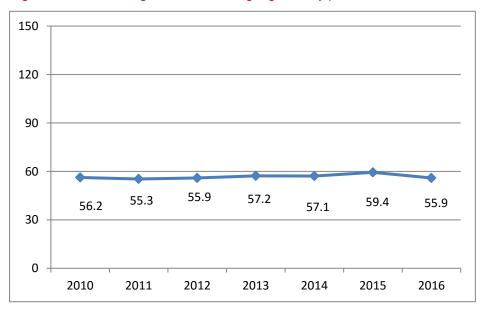

#### **Contact time**

- The time spent by primary students on language learning varied considerably according to the type of program. Contact time ranged from 20 minutes to 300 minutes per week, with an average of 55.9 minutes per week (excluding Bilingual programs in which Languages programs were provided for between 450 and 900 minutes per week) (Figure 3.8).
- Excluding Bilingual programs, 0.9 percent of Languages programs consisted of 150 minutes or more of teaching per week, which is the recommended minimum time by DET (Figure 3.7).

### **Contact Time**

The amount of time primary students spent on Languages learning in 2016 ranged from 20 minutes to 300 minutes per week, with an average of 55.9 minutes per week (Figures 3.7 and 3.8). This data excludes students in Bilingual programs (See Table 6.1). Figure 3.8 provides the average contact time for Languages study per week between 2010 and 2016.

Figure 3.7: Enrolments in primary Languages programs, by minutes per week, 2016

Figure 3.8: Average minutes of Languages study per week, 2010–16