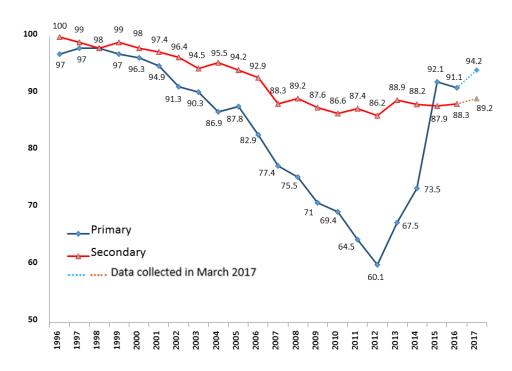

Figure 1.6 shows the trend in the number of government schools providing a languages program over the twenty two-year period 1996 to 2017. (The 2017 data was collected via the Languages Questionnaire, which is administered annually in March to schools identified in the previous year's August school census as not providing a language program.) Figure 1.6 shows that the decline in the number of schools providing a languages program, particularly at the primary level has been reversed over the last five years, with 94.2 percent of primary schools providing a languages program in March 2017. However, despite the significant increase in the number of primary schools providing a languages program, there remain ongoing challenges in ensuring that all Foundation to Year 10 students have access to quality languages programs. This includes ensuring the sustainability of languages programs particularly in small rural schools, strengthening the provision of primary to secondary school language pathways and increasing the time on task.

Figure 1.6: Percentage of Victorian government schools providing languages programs 1996 – 2017

Source: Languages Provision in Victorian Government Schools, 1996-2016 reports – data collected through annual August census and March 2017 Languages Questionnaire