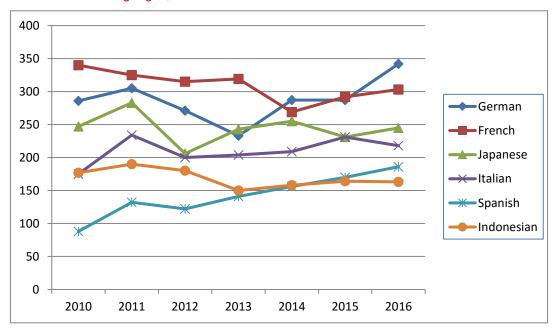

#### VSL distance education

- In 2016 the VSL offered Arabic, Chinese (Mandarin), Classical Greek, French, German, Greek, Indonesian, Italian, Japanese, Latin and Spanish by distance education (Table 7.2).
- There were 1,765 students from all educational sectors enrolled in distance education Languages programs in 2016 (20.7 percent of all secondary level enrolments at the VSL).