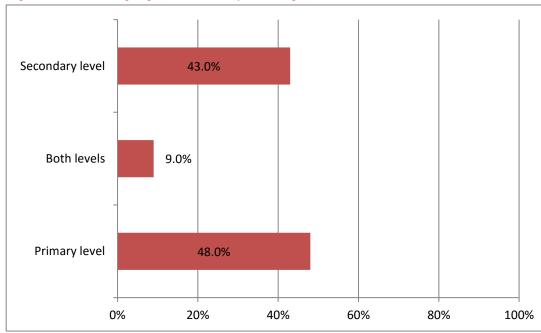

Figure 3.2 provides information on the sequencing of language programs, with 75.2 percent of schools providing languages education from Foundation to Year 6.

Table 3.1: Number and percentage of primary schools with Languages programs, by year level, 2010–16\*