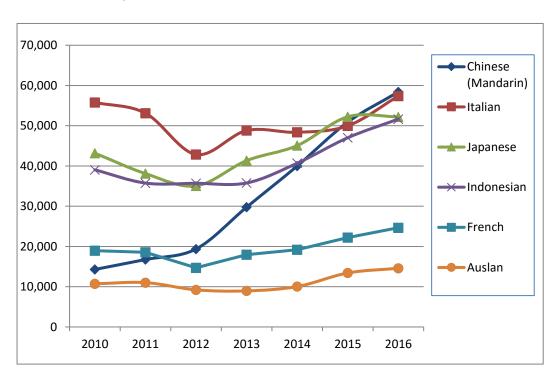

Figure 1.1 illustrates the trends in the six most-studied languages between 2010 and 2016. This figure includes enrolments at the primary and secondary levels, as well as all enrolments at the VSL (including distance education enrolments).

Figure 1.1: Total enrolments in six most-studied languages, 2010–16

Table 1.2 details the number of Languages programs by language at the primary and secondary level, as well as overall.

Table 1.2: Number of primary and secondary level programs, by language, 2016