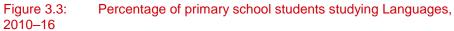

#### **Students**

In 2016, 81.5 percent or 285,660 students studied a language at the primary level in government schools, representing a 4.5 percent increase from 2015 (see Figure 3.3 and Table 3.3). Figure 3.4 provides details of student enrolments in language programs by level, between 2010 and 2016.

Table 3.3: Primary level Languages enrolments by year level and as a percentage of total student population, 2010–16

| Year<br>level | 2010    | 2011    | 2012    | 2013    | 2014    | 2015    | 2016    |
|---------------|---------|---------|---------|---------|---------|---------|---------|
| F             | 25,673  | 25,306  | 23,425  | 28,160  | 33,415  | 48,465  | 48,216  |
| Г             | (57.1%) | (53.9%) | (47.2%) | (55.4%) | (65.2%) | (92.1%) | (90.9%) |
| Year 1        | 27,090  | 25,433  | 23,743  | 28,751  | 32,993  | 40,770  | 47,071  |
| real r        | (60.9%) | (57%)   | (50.8%) | (56.9%) | (65.2%) | (79.9%) | (90.1%) |
| Year 2        | 27,185  | 26,412  | 22,963  | 28,050  | 33,148  | 38,742  | 42,885  |
| real Z        | (62.2%) | (58.9%) | (51.3%) | (60%)   | (66.7%) | (76%)   | (83.4%) |
| Year 3        | 29,930  | 28,429  | 26,084  | 29,464  | 32,975  | 35,971  | 39,633  |
| real 3        | (69.4%) | (65.3%) | (58.6%) | (62.7%) | (69.8%) | (72.1%) | (77.3%) |
| Year 4        | 31,053  | 28,533  | 26,578  | 29,878  | 31,822  | 33,839  | 38,132  |
| Teal 4        | (71.4%) | (66.2%) | (60.9%) | (62.8%) | (70.5%) | (71.5%) | (76%)   |
| Year 5        | 32,141  | 29,288  | 26,295  | 29,429  | 31,389  | 32,922  | 35,516  |
| rear 5        | (73.7%) | (68.1%) | (61.8%) | (65%)   | (70.6%) | (73.5%) | (75.2%) |
| Year 6        | 31,943  | 29,365  | 25,605  | 28,595  | 30,299  | 31,857  | 34,207  |
| Teal 0        | (73.7%) | (67.6%) | (59.4%) | (65.9%) | (69.5%) | (71.4%) | (75.9%) |
| Total         | 205,015 | 192,496 | 174,693 | 202,327 | 226,041 | 262,566 | 285,660 |
| Total         | (66.8%) | (62.3%) | (55.5%) | (62.6%) | (68.1%) | (77.0%) | (81.5%) |