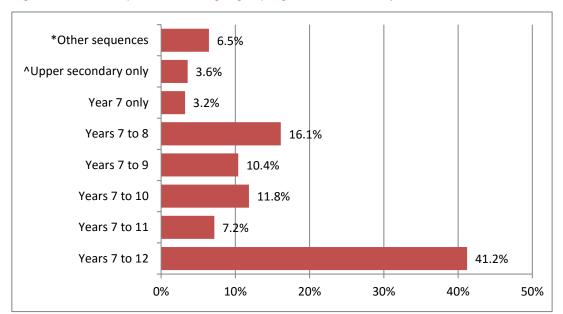

#### **Schools**

- In 2016, 279 or 88.3 percent of the 316 government secondary schools provided Languages programs at one or more year levels (Figure 1.4 and Table 4.1).
- Of the schools providing a Languages program, 41.2 percent provided a continuous language sequence from Year 7 to Year 12. The next highest percentage was for programs from Years 7 to 8, accounting for 16.1 percent of enrolments in Languages programs (Figure 4.2).
- Indonesian was the most widely-taught language in Victorian government schools at the secondary level, with 90 schools or 32.3 percent of schools providing a secondary Indonesian program, followed by Japanese (86 schools, 30.8 percent), French (85 schools, 30.8 percent), Italian (69 schools, 24.7 percent), Chinese (Mandarin) (55 schools, 19.7 percent), and German (49 schools, 17.6 percent) (Table 4.1). Appendices 3 and 5 provide details of secondary schools and the Languages programs offered in 2016.

Of the secondary schools that offered Languages programs in 2016, 41.2 percent provided continuous programs from Years 7 to 12, enabling students the opportunity to study a language through to completion of school (Figure 4.2). A further 19.0 percent of schools offered Languages programs from Years 7 to 10 or Years 7 to 11.

Figure 4.1: Percentage of secondary schools providing Languages programs, by year level, 2010-16\*

<sup>\*</sup>Among schools with Languages programs

Figure 4.2: Sequences of Languages programs in secondary schools, 2016