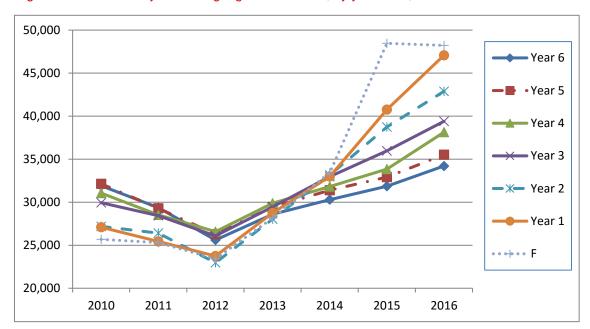

Figure 3.5 provides a proportional representation of Languages enrolments in government primary schools, while Figure 3.6 provides a trend analysis of enrolments for the six most-studied languages in 2016.

Table 3.4: Primary enrolments, by language and year level, 2016

| Language                | F      | Year 1 | Year 2 | Year 3 | Year 4 | Year 5 | Year 6 | Total   | %     |
|-------------------------|--------|--------|--------|--------|--------|--------|--------|---------|-------|
| Chinese<br>(Mandarin)   | 9,420  | 9,586  | 9,079  | 8,329  | 7,811  | 7,226  | 6,946  | 58,397  | 20.4  |
| Italian                 | 9,823  | 9,186  | 8,177  | 7,838  | 7,911  | 7,418  | 7,033  | 57,386  | 20.1  |
| Japanese                | 7,997  | 8,196  | 7,739  | 7,615  | 7,412  | 6,734  | 6,517  | 52,210  | 18.3  |
| Indonesian              | 9,289  | 9,060  | 7,726  | 6,718  | 6,562  | 6,179  | 6,123  | 51,657  | 18.1  |
| French                  | 4,004  | 4,026  | 3,525  | 3,421  | 3,218  | 3,268  | 3,191  | 24,653  | 8.6   |
| Auslan                  | 2,928  | 2,600  | 2,305  | 1,931  | 1,838  | 1,556  | 1,429  | 14,587  | 5.1   |
| Spanish                 | 2,510  | 2,191  | 2,122  | 1,854  | 1,559  | 1,415  | 1,324  | 12,975  | 4.5   |
| German                  | 1,096  | 1,048  | 1,053  | 1,017  | 959    | 959    | 879    | 7,011   | 2.5   |
| Korean                  | 219    | 294    | 281    | 238    | 213    | 187    | 185    | 1,617   | 0.6   |
| Aboriginal<br>Languages | 255    | 161    | 165    | 166    | 158    | 133    | 121    | 1,159   | 0.4   |
| Greek                   | 149    | 113    | 132    | 144    | 136    | 144    | 173    | 991     | 0.3   |
| Vietnamese              | 215    | 204    | 207    | 106    | 105    | 70     | 63     | 970     | 0.3   |
| Hindi                   | 174    | 169    | 151    | 62     | 53     | 61     | 61     | 731     | 0.3   |
| Turkish                 | 11     | 82     | 72     | 76     | 85     | 95     | 100    | 521     | 0.2   |
| Arabic                  | 57     | 50     | 58     | 67     | 60     | 50     | 35     | 377     | 0.1   |
| Macedonian              | 19     | 22     | 29     | 18     | 19     | 19     | 21     | 147     | 0.1   |
| Tongan                  | 20     | 39     | 25     | 29     | 31     | 0      | 0      | 144     | 0.1   |
| Russian                 | 26     | 40     | 35     | 0      | 0      | 0      | 2      | 103     | <0.1  |
| Karen                   | 4      | 4      | 4      | 4      | 2      | 2      | 4      | 24      | <0.1  |
| Total                   | 48,216 | 47,071 | 42,885 | 39,633 | 38,132 | 35,516 | 34,207 | 285,660 | 100.0 |