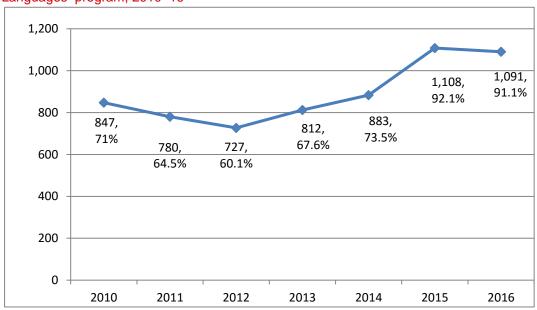

#### **Schools**

- One thousand and ninety one (1,091) government primary schools provided a Languages program in 2016, which constituted 91.1 percent of the total of 1,197 primary schools<sup>1</sup>. Not all schools with Languages programs offered the program across all year levels. Languages provision ranged from 87.4 percent of government primary schools at the Foundation level, to over 72 percent in Years 3 to 6 (Figure 3.1 and Table 3.1).
- Indonesian was the most widely-taught language in Victorian government schools at the primary level, with 248 or 22.7 percent of schools providing a primary Indonesian program, followed by Chinese (Mandarin) (231 schools, 21.2 percent), Italian (214 schools, 19.6 percent), Japanese (207 schools, 19.0 percent), French (83 schools, 7.6 percent) and Auslan (56 schools, 5.1 percent) (Table 3.2). Appendices 2 and 4 provide details of primary schools and the Languages programs offered in 2016.

## **Schools**

In 2016, 1,091 government primary schools – 91.1 percent of all government primary schools, provided a Languages program (Figure 1.2). Table 3.1 and Figure 3.1 detail the number and percentage of primary schools providing languages programs by year level.