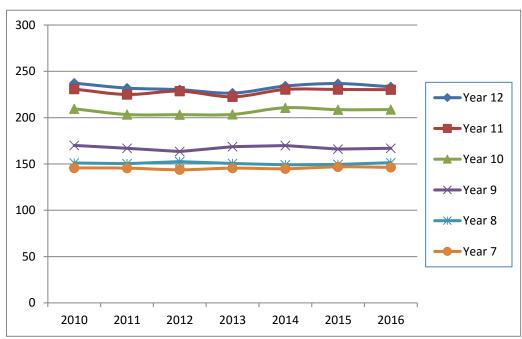

#### **Contact time**

- The average weekly contact time for Languages programs was 146.3 minutes at Year 7, increasing to 233.3 minutes per week at Year 12 (Figure 4.7).
- In 2016, 81.6 percent of Year 7 Languages students, 84.4 percent of Year 8 Languages students and 90.4 percent of Year 9 Languages students were in programs that ran for 140 minutes or more per week. At Years 10, 11 and 12, 79.3 percent, 86.4 percent and 95.4 percent of Languages students respectively, studied a language for 200 minutes or more per week (Figure 4.7).