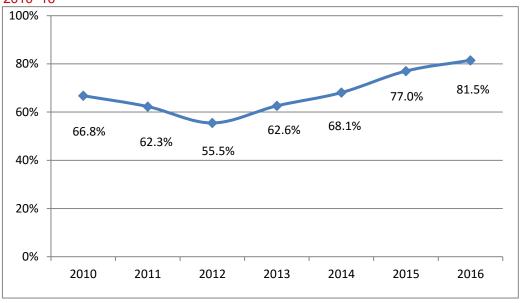

#### **Students**

In 2016, 81.5 percent or 285,660 students studied a language at the primary level in government schools, representing a 4.5 percent increase from 2015 (see Figure 3.3 and Table 3.3). Figure 3.4 provides details of student enrolments in language programs by level, between 2010 and 2016.

The total number of primary students (2016 census, excluding students in special and English language schools and ungraded students) was 350,583.1 (equivalent full-time students).

Figure 3.4: Primary level Languages enrolments, by year level, 2010–16