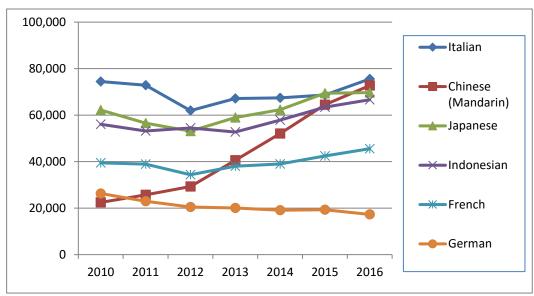

Figure 1.1 illustrates the trends in the six most-studied languages between 2010 and 2016. This figure includes enrolments at the primary and secondary levels, as well as all enrolments at the VSL (including distance education enrolments).

Figure 1.1: Total enrolments in six most-studied languages, 2010–16

Table 1.2 details the number of Languages programs by language at the primary and secondary level, as well as overall.

Table 1.2: Number of primary and secondary level programs, by language, 2016