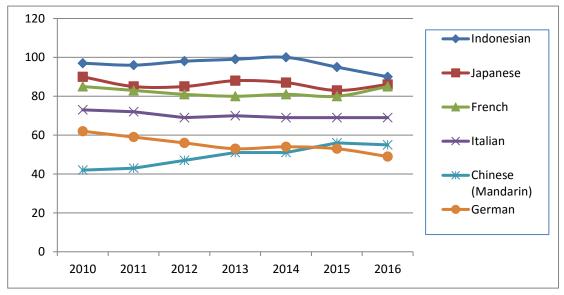

Figure 3.5 provides a proportional representation of Languages enrolments in government primary schools, while Figure 3.6 provides a trend analysis of enrolments for the six most-studied languages in 2016.

Figure 3.5: Primary level enrolments, by language, 2016

Figure 3.6: Primary enrolments for the six most-studied languages, 2010-16