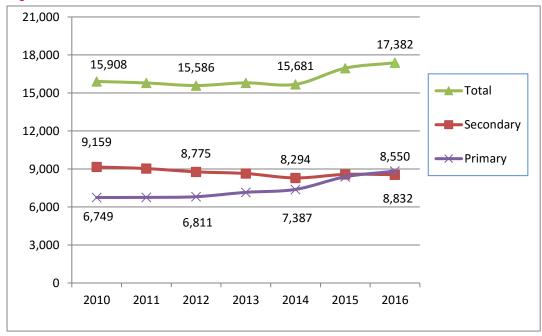

### The Victorian School of Languages (VSL)

- In 2016, 49 languages were provided across 40 VSL centres, in both metropolitan and regional areas, including through distance education. Appendix 6 provides a list of VSL centres and the languages offered at each centre in 2016.
- Of the 49 languages offered, 46 were studied at the primary level, and 47 were studied at the secondary level (Table 7.1). Students were provided with approximately three hours per week of instruction, mainly on Saturday mornings.
- In 2016, 17,382 students from government, Catholic and independent schools, as well as home-schooled students studied Languages through the VSL. Enrolments totalled 8,832 at the primary level and 8,550 at the secondary level. These figures include enrolments in distance education (Table 7.1 and Figure 7.1).
- Overall in 2016, government school students accounted for 69.0 percent of enrolments at the VSL, with students from Catholic and independent schools and home-schooled students accounting for the remaining 31.0 percent of enrolments (Figure 7.2).