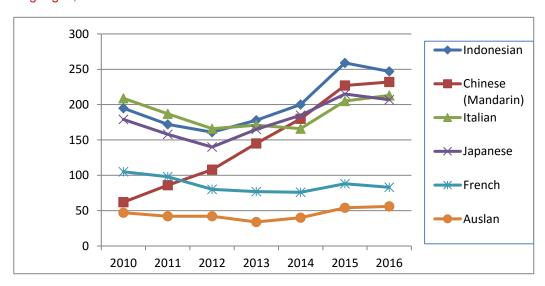

Figure 1.1 illustrates the trends in the six most-studied languages between 2010 and 2016. This figure includes enrolments at the primary and secondary levels, as well as all enrolments at the VSL (including distance education enrolments).

Figure 1.1: Total enrolments in six most-studied languages, 2010–16

Table 1.2 details the number of Languages programs by language at the primary and secondary level, as well as overall.

Table 1.2: Number of primary and secondary level programs, by language, 2016