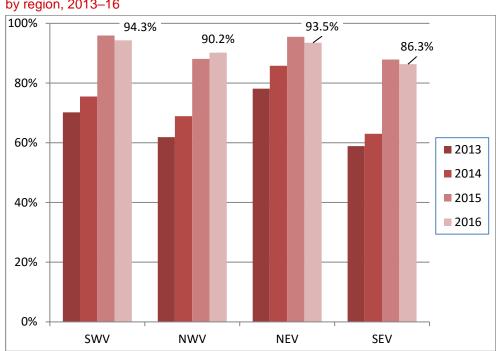

## Regional Provision of Languages Programs

Figure 3.9 shows the percentage of primary schools providing a Languages program by region between 2013 and 2016, and Table 3.5 shows number and percentage of primary schools offering a Languages program in 2016, and the total number of primary schools in each region. Ten or more languages were offered in each of the regions, with 17 languages offered in the NWV region and 12 in the SWV region. Italian was the most-studied language in the SWV and NWV regions, Chinese (Mandarin) was the most-studied language in the NEV region, while Japanese was the most-studied language in the SEV region (Table 3.6).

Figure 3.9: Percentage of primary schools providing a Languages program, by region, 2013–16

Table 3.5: Primary schools providing Languages programs, by region, 2016

| Region | Schools<br>providing<br>Languages | Total primary schools | % of primary schools with Languages programs |
|--------|-----------------------------------|-----------------------|----------------------------------------------|
| NEV    | 288                               | 308                   | 93.5                                         |
| NWV    | 239                               | 265                   | 90.2                                         |
| SEV    | 265                               | 307                   | 86.3                                         |
| SWV    | 299                               | 317                   | 94.3                                         |
| Total  | 1,091                             | 1,197                 | 91.1                                         |