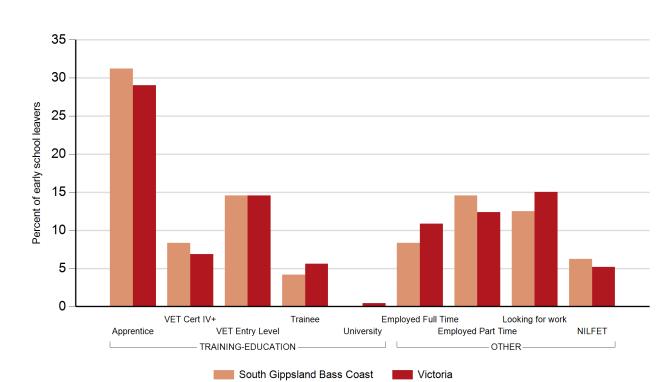

#### Figures

- 1. Destinations of 2011 Year 12 or equivalent completers, South Gippsland Bass Coast LLEN and Victoria
- 2. Destinations of 2011 Year 12 or equivalent completers, showing deferrals, South Gippsland Bass Coast LLEN and Victoria
- 3. Destinations of 2011 early school leavers, South Gippsland Bass Coast LLEN and Victoria