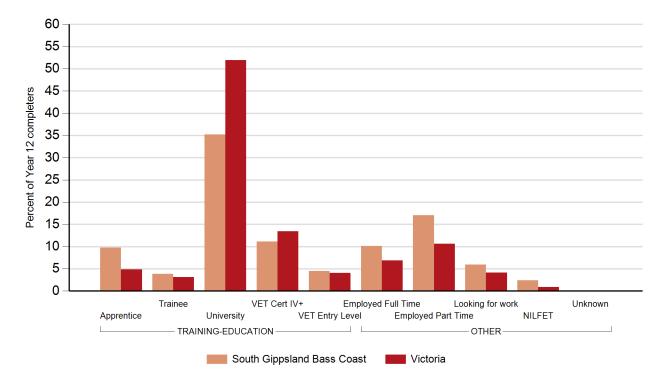

#### Figures

- 1. Destinations of 2011 Year 12 or equivalent completers, South Gippsland Bass Coast LLEN and Victoria
- 2. Destinations of 2011 Year 12 or equivalent completers, showing deferrals, South Gippsland Bass Coast LLEN and Victoria
- 3. Destinations of 2011 early school leavers, South Gippsland Bass Coast LLEN and Victoria