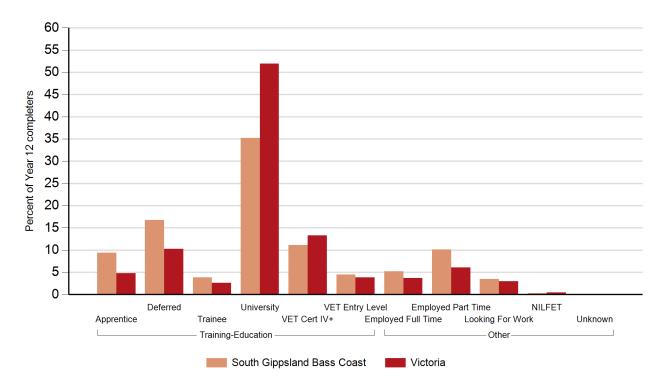

#### Figures

- 1. Destinations of 2011 Year 12 or equivalent completers, South Gippsland Bass Coast LLEN and Victoria
- 2. Destinations of 2011 Year 12 or equivalent completers, showing deferrals, South Gippsland Bass Coast LLEN and Victoria
- 3. Destinations of 2011 early school leavers, South Gippsland Bass Coast LLEN and Victoria