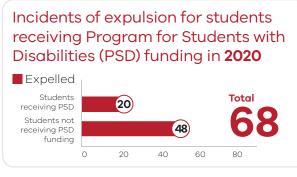

0 20 40 60 80

This data represents incidents of expulsion in Victorian government schools between 28 January and 31 December 2020 recorded in the Department of Education and Training's Service Tracking and Recording system (STaR).

These figures do not include expulsions that were overturned on appeal.