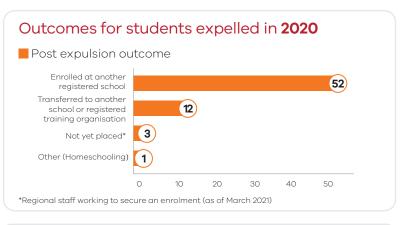

0 20 40 60 80

This data represents incidents of expulsion in Victorian government schools between 28 January and 31 December 2020 recorded in the Department of Education and Training's Service Tracking and Recording system (STaR).

These figures do not include expulsions that were overturned on appeal.