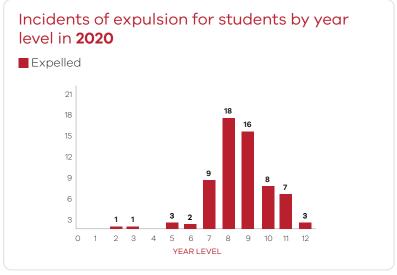

## Incidents of expulsions in Victorian government schools 2020 **Primary School** Expelled Primary school Total **Secondary School** Secondary 61 school students 10 20 30 50 60 40 70 80

Incidents of expulsion for students