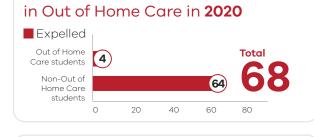

Incidents of expulsion for students from migrant, refugee or asylum seeker background in **2020** 

Expelled
Migrant, refugee or asylum seeker background
Non-migrant, refugee or asylum seeker background

0 20 40 60 80

This data represents incidents of expulsion in Victorian government schools between 28 January and 31 December 2020 recorded in the Department of Education and Training's Service Tracking and Recording system (STaR).