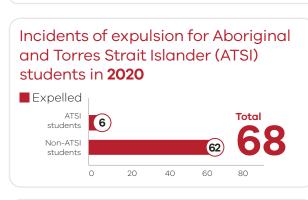

0 20 40 60 80

This data represents incidents of expulsion in Victorian government schools between 28 January and 31 December 2020 recorded in the Department of Education and Training's Service Tracking and Recording system (STaR).

These figures do not include expulsions that were overturned on appeal.