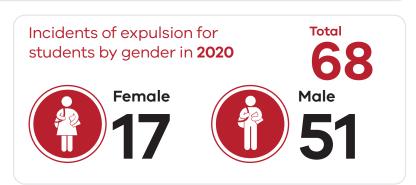

0 20 40 60 80

This data represents incidents of expulsion in Victorian government schools between 28 January and 31 December 2020 recorded in the Department of Education and Training's Service Tracking and Recording system (STaR).

These figures do not include expulsions that were overturned on appeal.