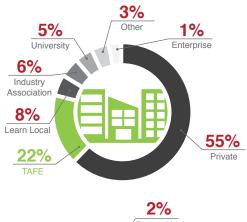

pleted    | Completed         | Completed       | Completed            | Completed | Completed            |
| Architecture | Food, Hospitality | Agriculture,    | Engineering          | Health    | Society and Culture, |
| and          | and               | Environment     | and                  |           | Human Welfare        |
| Building     | Personal          | and             | Related Technologies |           | Studies              |
|              | Services          | Related Studies |                      |           |                      |

The Top 6 courses that lift employment prospects are well aligned with industry growth in construction, engineering, food and services, health and welfare.1

## **Training courses were** delivered in ways to meet a range of student needs







- Course completers / graduates 2014 Weighted data, RTO Performance Indicator Survey
  TAFE student completers / graduates 2014 Weighted data, RTO Performance Indicator Survey
  All students 2014 Unweighted data, RTO Performance Indicator Survey