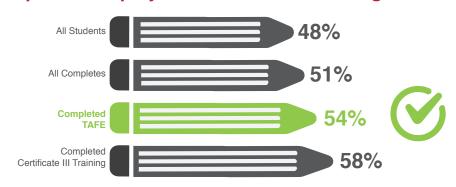

## **Training courses were** delivered in ways to meet a range of student needs

- Course completers / graduates 2014 Weighted data, RTO Performance Indicator Survey
  TAFE student completers / graduates 2014 Weighted data, RTO Performance Indicator Survey
  All students 2014 Unweighted data, RTO Performance Indicator Survey