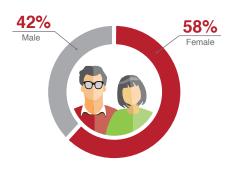

## VET\* delivers skills and jobs outcomes for Victorian students



\* Vocational Education and Training

The Victorian Department of Education and Training's 2015 Registered Training Organisation (RTO) Performance Indicator Survey canvassed over 220,000 students who reported their experience with vocational training courses undertaken in 2014.



## **Highest Qualification**

| Certificate I   | 4%  | Certificate IV   | 29% |
|-----------------|-----|------------------|-----|
| Certificate II  | 8%  | Diploma          | 15% |
| Year 12 1%      |     | Advanced Diploma | 3%  |
| Cartificate III | 40% | Graduate Diploma | <1% |

## Improved employment status after training



Certificate III courses enhance many students employment opportunities

Improved employment status for students who ...

| 70%          | 60%               | <b>59%</b>      | 58%                  | 57%       | 57%                  |
|--------------|-------------------|-----------------|----------------------|-----------|----------------------|
|              |                   |                 | 1                    |           |                      |
| Co