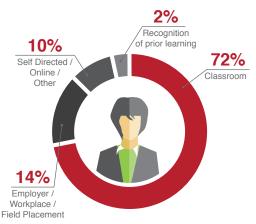

eted    | Completed         | Completed       | Completed            | Completed | Completed            |
| Architecture | Food, Hospitality | Agriculture,    | Engineering          | Health    | Society and Culture, |
| and          | and               | Environment     | and                  |           | Human Welfare        |
| Building     | Personal          | and             | Related Technologies |           | Studies              |
|              | Services          | Related Studies |                      |           |                      |

The Top 6 courses that lift employment prospects are well aligned with industry growth in construction, engineering, food and services, health and welfare.1

## **Training courses were** delivered in ways to meet a range of student needs







- Course completers / graduates 2014 Weighted data, RTO Performance Indicator Survey
  TAFE student completers / graduates 2014 Weighted data, RTO Performance Indicator Survey
  All students 2014 Unweighted data, RTO Performance Indicator Survey