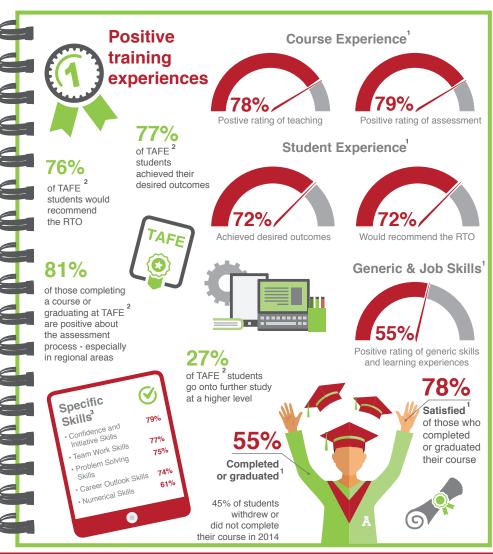

ed    | Completed         | Completed       | Completed            | Completed | Completed            |
| Architecture | Food, Hospitality | Agriculture,    | Engineering          | Health    | Society and Culture, |
| and          | and               | Environment     | and                  |           | Human Welfare        |
| Building     | Personal          | and             | Related Technologies |           | Studies              |
|              | Services          | Related Studies |                      |           |                      |

The Top 6 courses that lift employment prospects are well aligned with industry growth in construction, engineering, food and services, health and welfare.1

## **Training courses were** delivered in ways to meet a range of student needs







- Course completers / graduates 2014 Weighted data, RTO Performance Indicator Survey
  TAFE student completers / graduates 2014 Weighted data, RTO Performance Indicator Survey
  All students 2014 Unweighted data, RTO Performance Indicator Survey