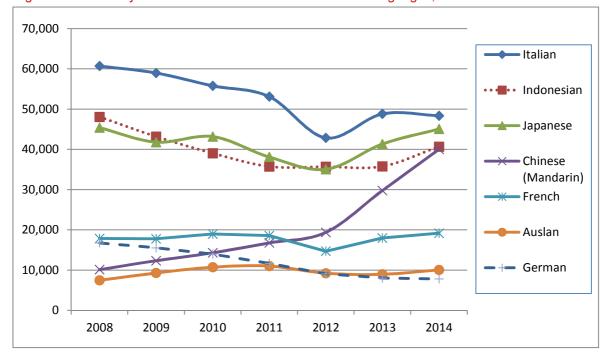

 $<sup>{}^*\!\</sup>text{As}$  a percentage of Languages enrolments.

Figure 1.1 details trends in the six most-studied languages between 2008 and 2014. This figure includes enrolments at the primary and secondary levels, as well as all enrolments at the VSL (including distance education enrolments). In 2014, there was a continued increase in the number of schools providing languages programs and a consequential increase in the number of students learning languages. While increases in the uptake of a range of languages can be seen, enrolments in Chinese (Mandarin) in particular, continue to grow rapidly.

Figure 1.1: Total enrolments in six most-studied languages, 2008-14

The increased uptake in Languages programs by schools is illustrated in Table 1.2, following, which provides an outline of the number of Languages programs in Victorian government primary and secondary schools in 2014. The number of Languages programs provided increased notably for Indonesian, Japanese and Chinese (Mandarin).