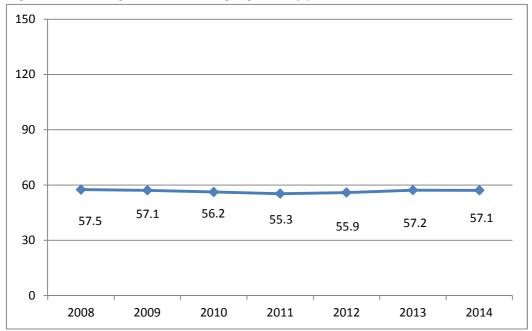

#### **Contact Time**

The amount of time primary students spent on Languages learning in 2014 ranged from 15 minutes to 300 minutes per week, with an average of 57.1 minutes per week. This data excludes students studying through Bilingual programs. The largest proportion of students, 79.2 percent, were in programs of between 31 and 60 minutes per week, while only 1.2 percent of students were in programs for the recommended minimum of 150 minutes per week (Figure 3.7). Figure 3.8 provides the average contact time per week between 2008 and 2014 and indicates that the average time students spent studying Languages each week at the primary level has remained consistent between 2013 and 2014.

Figure 3.7: Enrolments in primary Languages programs, by minutes per week, 2014

Figure 3.8: Average minutes of Languages study per week, 2008–14