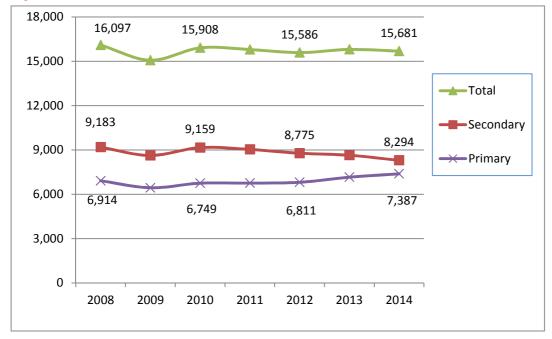

#### The Victorian School of Languages

- In 2014, 49 languages were provided across 40 Victorian School of Languages (VSL) centres, in both metropolitan and regional areas. Appendix 6 provides a list of VSL centres and the languages each centre offered in 2014.
- Of the 49 languages offered, 48 were studied at the primary level, and 48 were studied at the secondary level (Table 7.1). Students were provided with approximately three hours per week of instruction, mainly on Saturday mornings.
- In 2014, 15,681 students from government, Catholic and independent schools, as well as home-schooled students studied Languages through the VSL. Enrolments totalled 7,387 at the primary level and 8,294 at the secondary level. These figures include enrolments through distance education (Table 7.1 and Figure 7.1).
- Overall in 2014, government school students accounted for 67.8 percent of enrolments at the VSL, with students from Catholic and independent schools and home-schooled students accounting for the remaining 32.2 percent of enrolments (Figure 7.2).