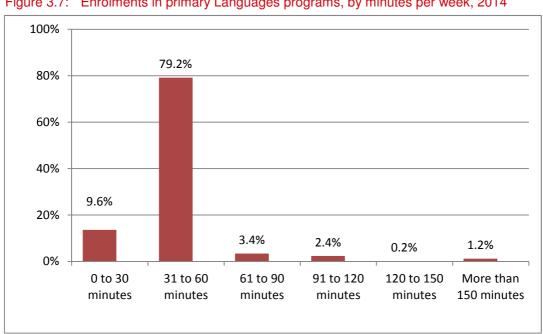

#### **Contact Time**

The amount of time primary students spent on Languages learning in 2014 ranged from 15 minutes to 300 minutes per week, with an average of 57.1 minutes per week. This data excludes students studying through Bilingual programs. The largest proportion of students, 79.2 percent, were in programs of between 31 and 60 minutes per week, while only 1.2 percent of students were in programs for the recommended minimum of 150 minutes per week (Figure 3.7). Figure 3.8 provides the average contact time per week between 2008 and 2014 and indicates that the average time students spent studying Languages each week at the primary level has remained consistent between 2013 and 2014.

Figure 3.7: Enrolments in primary Languages programs, by minutes per week, 2014

Figure 3.8: Average minutes of Languages study per week, 2008–14