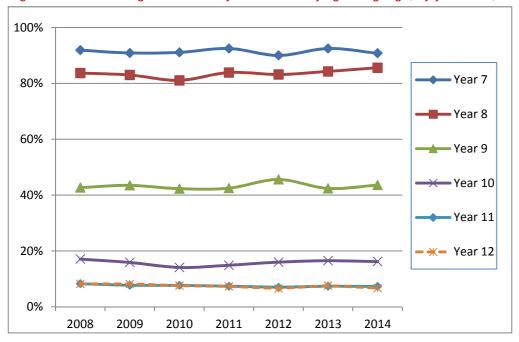

#### **Schools**

In 2014, the number of secondary schools offering Languages programs decreased by three to 277 schools. This represents 88.2 percent of the 314 government schools teaching secondary level classes. Of the secondary schools that offered Languages programs, provision was highest at Years 7 and 8, where an average of 94.5 percent of schools provided Language classes. By the Year 11 and 12 levels, only 54.2 percent and 52 percent of schools respectively provided Language classes (Figure 4.1).

2008-14\* 100% 80% Year 7 Year 8 60% Year 9 40% Year 10 Year 11 20% Year 12 0% 2008 2009 2013 2010 2011 2012 2014

Figure 4.1: Percentage of secondary schools providing Languages programs, by year level, 2008–14\*