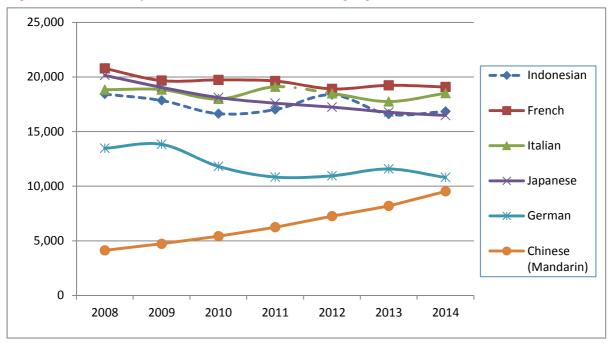

 $<sup>{}^*\!\</sup>text{As}$  a percentage of Languages enrolments.

Figure 1.1 details trends in the six most-studied languages between 2008 and 2014. This figure includes enrolments at the primary and secondary levels, as well as all enrolments at the VSL (including distance education enrolments). In 2014, there was a continued increase in the number of schools providing languages programs and a consequential increase in the number of students learning languages. While increases in the uptake of a range of languages can be seen, enrolments in Chinese (Mandarin) in particular, continue to grow rapidly.

Figure 1.1: Total enrolments in six most-studied languages, 2008-14

The increased uptake in Languages programs by schools is illustrated in Table 1.2, following, which provides an outline of the number of Languages programs in Victorian government primary and secondary schools in 2014. The number of Languages programs provided increased notably for Indonesian, Japanese and Chinese (Mandarin).