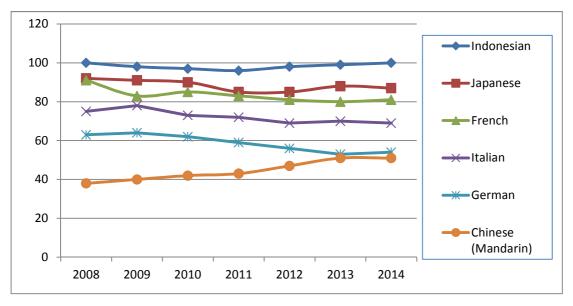

#### Languages taught

- Eighteen languages were offered in Victorian government secondary schools in 2014, with secondary students also studying 48 languages through the VSL. In total, 51 languages were studied at the secondary level.
- The six most-studied languages at the secondary level in 2014 were French (accounting for 20 percent of enrolments), Italian (19.4 percent), Indonesian (17.7 percent), Japanese (17.3 percent), German (11.3 percent) and Chinese (Mandarin) (10 percent) (Table 4.3 and Figure 4.5).

#### Students

In 2014, 41.5 percent or 91,134 students studied a language in government secondary schools (Table 4.2 and Figure 4.4). A further 4,115 *enrolments* represented students who studied more than one language through taster programs, bringing the total number of Languages *enrolments* to 95,249 (Table 4.3). Overall, the number of students studying a language decreased slightly between 2013 and 2014, with the greatest decline at the Year 12 level, where enrolments decreased 9.7 percent. Enrolments, however, increased 4 percent at the Year 9 level. See Table 4.2 and Figure 4.3 for further detail.

Table 4.2: Secondary level Languages enrolments, by year level and as a percentage of total student population, 2008–14

| Year<br>level | 2008    | 2009    | 2010    | 2011    | 2012    | 2013    | 2014    |
|---------------|---------|---------|---------|---------|---------|---------|---------|
| Year 7        | 34,817  | 33,993  | 33,712  | 33,494  | 32,672  | 32,989  | 32,314  |
|               | (91.9%) | (90.9%) | (91.1%) | (92.5%) | (90%)   | (92.5%) | (90.8%) |
| Year 8        | 32,621  | 31,759  | 30,558  | 31,278  | 30,397  | 31,103  | 31,010  |
|               | (83.7%) | (83%)   | (81.1%) | (83.9%) | (83.2%) | (84.3%) | (85.6%) |
| Year 9        | 16,998  | 17,281  | 16,416  | 16,402  | 17,434  | 15,958  | 16,590  |
|               | (42.7%) | (43.5%) | (42.3%) | (42.5%) | (45.6%) | (42.4%) | (43.6%) |
| Year 10       | 6,659   | 6,212   | 5,595   | 5,728   | 6,175   | 6,325   | 6,233   |
|               | (17.1%) | (15.9%) | (14.1%) | (14.9%) | (16%)   | (16.5%) | (16.2%) |
| Year 11       | 3,055   | 2,926   | 2,952   | 2,834   | 2,637   | 2,816   | 2,763   |
|               | (8.3%)  | (7.7%)  | (7.7%)  | (7.4%)  | (7%)    | (7.4%)  | (7.3%)  |
| Year 12       | 2,536   | 2,526   | 2,424   | 2,373   | 2,138   | 2,463   | 2,224   |
|               | (8.2%)  | (8.2%)  | (7.6%)  | (7.3%)  | (6.6%)  | (7.6%)  | (6.7%)  |
| Total         | 96,686  | 94,697  | 91,657  | 92,109  | 91,453  | 91,654  | 91,134  |
|               | (43.3%) | (42.4%) | (41.1%) | (41.6%) | (41.7%) | (41.9%) | (41.5%) |