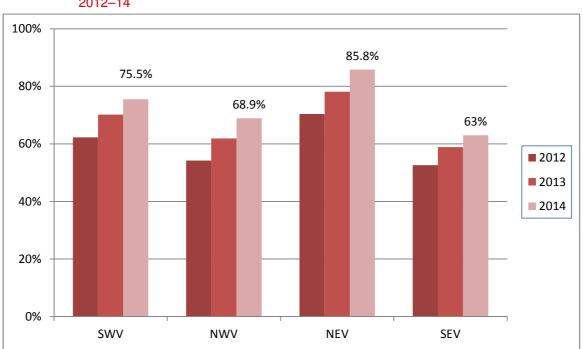

#### Regional Provision of Languages Programs

In 2014, an additional 71 schools offered a Languages program at the primary level. This increase can be seen across all four regions (Figure 3.9). Ten or more languages were offered in each of the regions, with 15 languages offered in the NWV region. Italian was the most-studied language in the SWV and NWV regions, Chinese (Mandarin) was the most-studied language in the NEV region, while Japanese was the most-studied language in the SEV region (Table 3.6).

Figure 3.9: Percentage of primary schools providing a Languages program, by region, 2012–14

Table 3.5: Primary schools providing Languages programs, by region, 2014

| Region | Schools teaching<br>Languages | Total primary<br>schools | % of primary<br>schools with<br>Languages<br>programs |
|--------|-------------------------------|--------------------------|-------------------------------------------------------|
| SWV    | 237                           | 314                      | 75.5                                                  |
| NWV    | 186                           | 270                      | 68.9                                                  |
| NEV    | 266                           | 310                      | 85.8                                                  |
| SEV    | 194                           | 308                      | 63.0                                                  |
| Total  | 883                           | 1,202                    | 73.5                                                  |