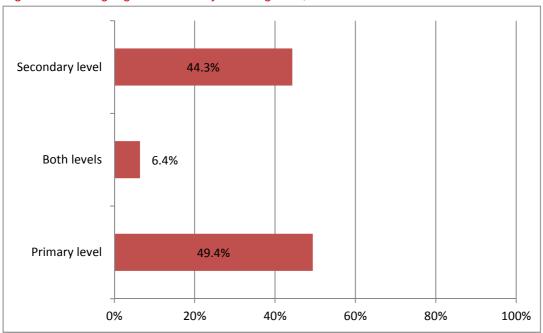

#### **Schools**

In 2014, the number of secondary schools offering Languages programs decreased by three to 277 schools. This represents 88.2 percent of the 314 government schools teaching secondary level classes. Of the secondary schools that offered Languages programs, provision was highest at Years 7 and 8, where an average of 94.5 percent of schools provided Language classes. By the Year 11 and 12 levels, only 54.2 percent and 52 percent of schools respectively provided Language classes (Figure 4.1).

Of the secondary schools that offered Languages programs in 2014, 43.9 percent provided continuous programs from Years 7 to 12, enabling students the opportunity to study a language through to completion at school (Figure 4.2). A further 19.6 percent of schools offered Languages programs from Years 7 to 10 or Years 7 to 11.

<sup>\*</sup>Among schools with Languages programs

Figure 4.2: Sequences of Languages programs in secondary schools, 2014

<sup>\*&#</sup>x27;Other sequences' refers to the provision of Languages programs at non-sequential year levels, or partial sequences. ^Represents programs in senior secondary schools.