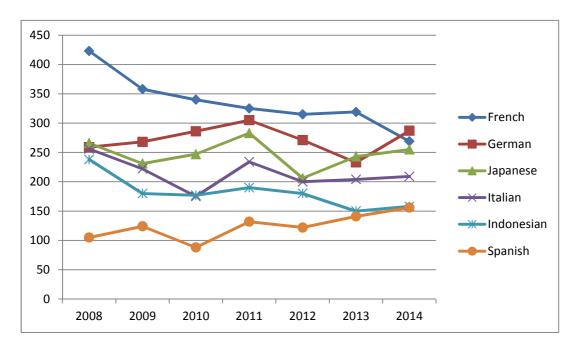

 $<sup>{}^*\!\</sup>text{As}$  a percentage of Languages enrolments.

Figure 1.1 details trends in the six most-studied languages between 2008 and 2014. This figure includes enrolments at the primary and secondary levels, as well as all enrolments at the VSL (including distance education enrolments). In 2014, there was a continued increase in the number of schools providing languages programs and a consequential increase in the number of students learning languages. While increases in the uptake of a range of languages can be seen, enrolments in Chinese (Mandarin) in particular, continue to grow rapidly.

Figure 1.1: Total enrolments in six most-studied languages, 2008-14

The increased uptake in Languages programs by schools is illustrated in Table 1.2, following, which provides an outline of the number of Languages programs in Victorian government primary and secondary schools in 2014. The number of Languages programs provided increased notably for Indonesian, Japanese and Chinese (Mandarin).