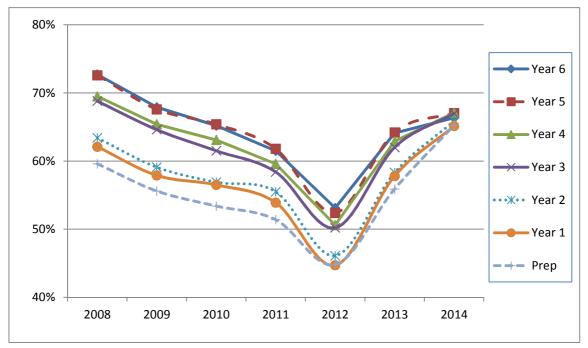

#### **Schools**

In 2014, the number of secondary schools offering Languages programs decreased by three to 277 schools. This represents 88.2 percent of the 314 government schools teaching secondary level classes. Of the secondary schools that offered Languages programs, provision was highest at Years 7 and 8, where an average of 94.5 percent of schools provided Language classes. By the Year 11 and 12 levels, only 54.2 percent and 52 percent of schools respectively provided Language classes (Figure 4.1).

2008-14\* 100% 80% Year 7 Year 8 60% Year 9 40% Year 10 Year 11 20% Year 12 0% 2008 2009 2013 2010 2011 2012 2014

Figure 4.1: Percentage of secondary schools providing Languages programs, by year level, 2008–14\*