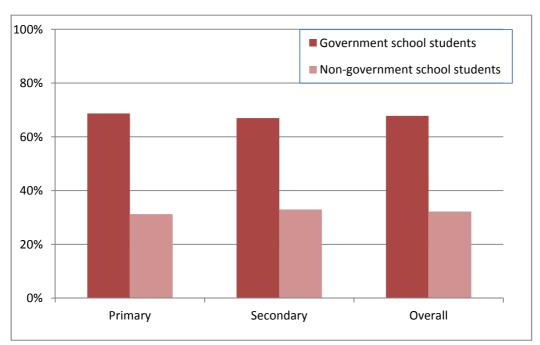

#### The Victorian School of Languages

- In 2014, 49 languages were provided across 40 Victorian School of Languages (VSL) centres, in both metropolitan and regional areas. Appendix 6 provides a list of VSL centres and the languages each centre offered in 2014.
- Of the 49 languages offered, 48 were studied at the primary level, and 48 were studied at the secondary level (Table 7.1). Students were provided with approximately three hours per week of instruction, mainly on Saturday mornings.
- In 2014, 15,681 students from government, Catholic and independent schools, as well as home-schooled students studied Languages through the VSL. Enrolments totalled 7,387 at the primary level and 8,294 at the secondary level. These figures include enrolments through distance education (Table 7.1 and Figure 7.1).
- Overall in 2014, government school students accounted for 67.8 percent of enrolments at the VSL, with students from Catholic and independent schools and home-schooled students accounting for the remaining 32.2 percent of enrolments (Figure 7.2).