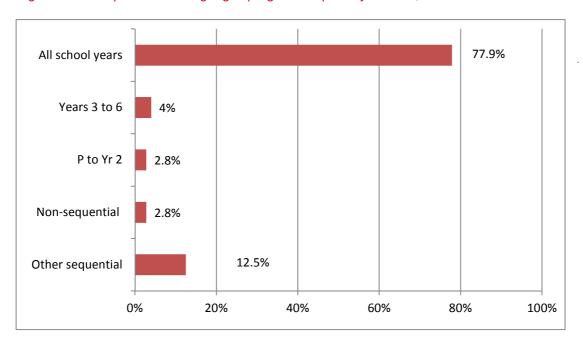

#### **Schools**

In 2014, 883 government primary schools — 73.5 percent of all government primary schools, provided a Languages program. In response to the previous Government's target for all Prep students to learn a language in 2015, the number of primary schools offering Languages education increased by 71 schools in 2014 (Figure 1.2). Provision of languages programs increased across all year levels, but was greatest at the Prep level, where the number of school programs increased by 16.7 percent compared to 2013 figures (Figure 3.1 and Table 3.1) and although not all primary schools with Languages programs offered the subjects from Prep to Year 6, the number of schools offering Languages education across all years increased slightly from 77.2 percent to 77.9 percent in 2014 (Figure 3.2). The number of students studying Languages also increased, up 11.7 percent from 202,327 enrolments in 2013 to 226,041 enrolments in 2014 (Table 3.3).

<sup>\*</sup>As a percentage of all schools.

Figure 3.2: Sequences of Languages programs in primary schools, 2014

Eighteen languages were offered at the primary level in government schools in 2014. Karen, which was offered in 2013, was not offered in 2014, while Assyrian and Swedish were introduced into government primary schools in 2014. There was a significant increase in the number of Chinese (Mandarin) programs (up 35), Indonesian programs (up 22), Japanese programs (up 20) and Spanish programs (up 10 schools), while the number of German programs decreased by five.