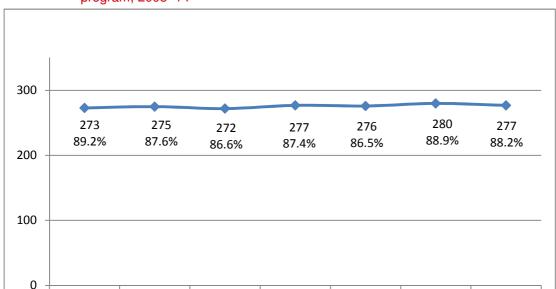

#### **Schools**

In 2014, the number of secondary schools offering Languages programs decreased by three to 277 schools. This represents 88.2 percent of the 314 government schools teaching secondary level classes. Of the secondary schools that offered Languages programs, provision was highest at Years 7 and 8, where an average of 94.5 percent of schools provided Language classes. By the Year 11 and 12 levels, only 54.2 percent and 52 percent of schools respectively provided Language classes (Figure 4.1).

Of the secondary schools that offered Languages programs in 2014, 43.9 percent provided continuous programs from Years 7 to 12, enabling students the opportunity to study a language through to completion at school (Figure 4.2). A further 19.6 percent of schools offered Languages programs from Years 7 to 10 or Years 7 to 11.

2008-14\* 100% 80% Year 7 Year 8 60% Year 9 40% Year 10 Year 11 20% Year 12 0% 2008 2009 2013 2010 2011 2012 2014

Figure 4.1: Percentage of secondary schools providing Languages programs, by year level, 2008–14\*

<sup>\*</sup>Among schools with Languages programs

Figure 4.2: Sequences of Languages programs in secondary schools, 2014

<sup>\*&#</sup>x27;Other sequences' refers to the provision of Languages programs at non-sequential year levels, or partial sequences. ^Represents programs in senior secondary schools.