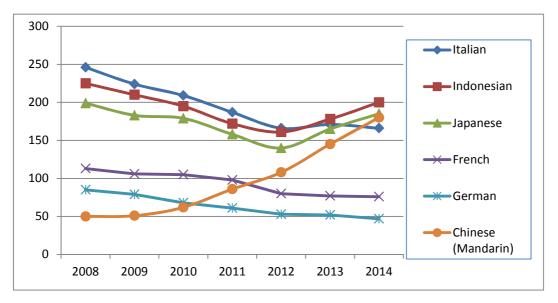

 $<sup>{}^*\!\</sup>text{As}$  a percentage of Languages enrolments.

Figure 1.1 details trends in the six most-studied languages between 2008 and 2014. This figure includes enrolments at the primary and secondary levels, as well as all enrolments at the VSL (including distance education enrolments). In 2014, there was a continued increase in the number of schools providing languages programs and a consequential increase in the number of students learning languages. While increases in the uptake of a range of languages can be seen, enrolments in Chinese (Mandarin) in particular, continue to grow rapidly.

Figure 1.1: Total enrolments in six most-studied languages, 2008-14

The increased uptake in Languages programs by schools is illustrated in Table 1.2, following, which provides an outline of the number of Languages programs in Victorian government primary and secondary schools in 2014. The number of Languages programs provided increased notably for Indonesian, Japanese and Chinese (Mandarin).