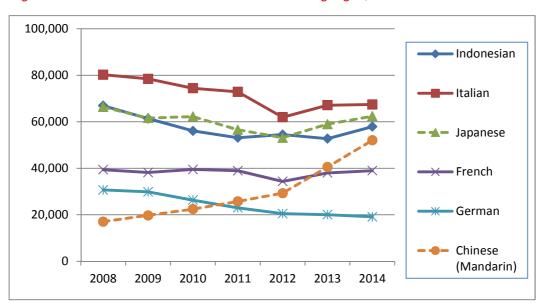

 $<sup>{}^*\!\</sup>text{As}$  a percentage of Languages enrolments.

Figure 1.1 details trends in the six most-studied languages between 2008 and 2014. This figure includes enrolments at the primary and secondary levels, as well as all enrolments at the VSL (including distance education enrolments). In 2014, there was a continued increase in the number of schools providing languages programs and a consequential increase in the number of students learning languages. While increases in the uptake of a range of languages can be seen, enrolments in Chinese (Mandarin) in particular, continue to grow rapidly.

Figure 1.1: Total enrolments in six most-studied languages, 2008-14

The increased uptake in Languages programs by schools is illustrated in Table 1.2, following, which provides an outline of the number of Languages programs in Victorian government primary and secondary schools in 2014. The number of Languages programs provided increased notably for Indonesian, Japanese and Chinese (Mandarin).