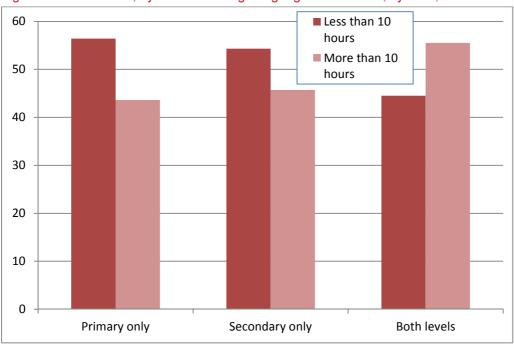

#### **Contact time**

- The average weekly contact time for Languages programs was 144.8 minutes at Year 7, increasing to 234.1 minutes per week at Year 12 (Figure 4.7).
- In 2014, 81.9 percent of Year 7 Languages students and 76.5 percent of Year 8 Languages students were in programs that ran for a minimum of 140 minutes per week. At Years 11 and 12, 92.9 percent and 96.2 percent of Languages students, respectively, studied for a minimum of 200 minutes per week (Figure 4.7).