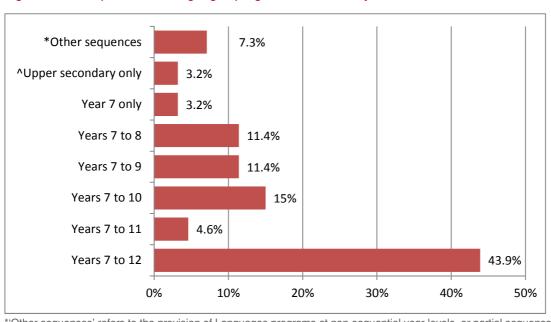

#### **Schools**

• In 2014, 277 or 88.2 percent of the 314 government secondary schools provided Languages programs at one or more year levels (Figure 1.4 and Table 4.1).

• Of the schools providing a Languages program, 43.9 percent provided a continuous language sequence from Year 7 to Year 12. The next highest percentage was for programs from Years 7 to 10, accounting for 15 percent of enrolments in Languages programs (Figure 4.2).

Of the secondary schools that offered Languages programs in 2014, 43.9 percent provided continuous programs from Years 7 to 12, enabling students the opportunity to study a language through to completion at school (Figure 4.2). A further 19.6 percent of schools offered Languages programs from Years 7 to 10 or Years 7 to 11.

<sup>\*</sup>Among schools with Languages programs

Figure 4.2: Sequences of Languages programs in secondary schools, 2014

<sup>\*&#</sup>x27;Other sequences' refers to the provision of Languages programs at non-sequential year levels, or partial sequences. ^Represents programs in senior secondary schools.