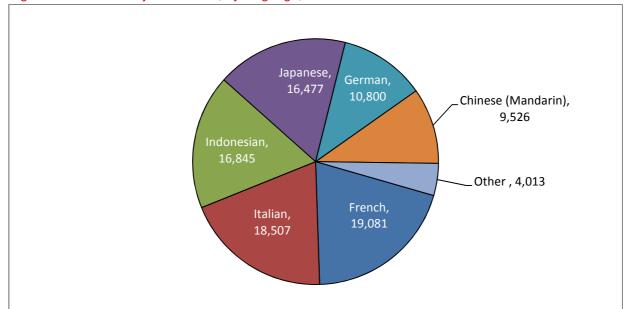

#### Languages taught

- Eighteen languages were offered in Victorian government secondary schools in 2014, with secondary students also studying 48 languages through the VSL. In total, 51 languages were studied at the secondary level.
- The six most-studied languages at the secondary level in 2014 were French (accounting for 20 percent of enrolments), Italian (19.4 percent), Indonesian (17.7 percent), Japanese (17.3 percent), German (11.3 percent) and Chinese (Mandarin) (10 percent) (Table 4.3 and Figure 4.5).