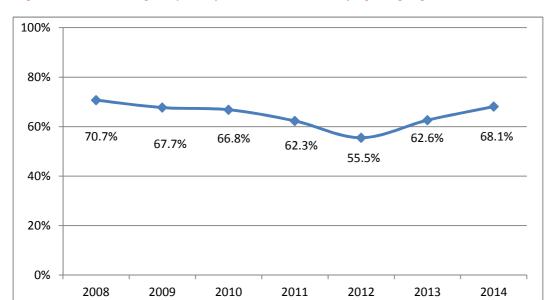

# Trends in Languages Programs in Victorian Government Primary Schools (excluding VSL)

While there had been an ongoing decline in the number of government primary schools providing Languages programs between 2008 and 2012, there was a significant increase in the number of primary schools offering a Languages program in 2013, which continued into 2014 (Figure 1.2), An associated increase in student enrolments was achieved as well. The increase in Languages programs was experienced at all year levels but was greatest at the Prep level (up 16.7 percent) (Figure 3.1). The percentage of students studying Languages at the primary level continued to increase from a low of 55.5 percent in 2012 to 68.1 percent in 2014 (Figure 3.3).

#### **Students**

In 2014, 68.1 percent or 226,041 students studied a language at the primary level in government schools, representing a significant increase from 2013 (see Figure 3.3). Enrolments increased across all year levels, at an average of 17.2 percent for Prep to Year 2 and an average of 7.8 percent for Years 3 to 6 (Table 3.3).

Figure 3.3: Percentage of primary school students studying Languages, 2008–14

Table 3.3: Primary level Languages enrolments by year level and as a percentage of total student population, 2008–14

| Year<br>level | 2008    | 2009    | 2010    | 2011    | 2012    | 2013    | 2014    |
|---------------|---------|---------|---------|---------|---------|---------|---------|
| Drop          | 26,607  | 26,504  | 25,673  | 25,306  | 23,425  | 28,160  | 33,415  |
| Prep          | (60.5%) | (58.8%) | (57.1%) | (53.9%) | (47.2%) | (55.4%) | (65.2%) |
| Year 1        | 27,496  | 26,905  | 27,090  | 25,433  | 23,743  | 28,751  | 32,993  |
| Teal T        | (64.1%) | (61.6%) | (60.9%) | (57%)   | (50.8%) | (56.9%) | (65.2%) |
| Year 2        | 28,892  | 27,196  | 27,185  | 26,412  | 22,963  | 28,050  | 33,148  |
| Teal 2        | (66.7%) | (63.1%) | (62.2%) | (58.9%) | (51.3%) | (60%)   | (66.7%) |
| Year 3        | 32,298  | 30,776  | 29,930  | 28,429  | 26,084  | 29,464  | 32,975  |
| rear 3        | (73.8%) | (70.8%) | (69.4%) | (65.3%) | (58.6%) | (62.7%) | (69.8%) |
| Year 4        | 32,275  | 31,452  | 31,053  | 28,533  | 26,578  | 29,878  | 31,822  |
| Teal 4        | (73.9%) | (71.5%) | (71.4%) | (66.2%) | (60.9%) | (62.8%) | (70.5%) |
| Year 5        | 34,073  | 32,190  | 32,141  | 29,288  | 26,295  | 29,429  | 31,389  |
| Teal 3        | (78.3%) | (74.2%) | (73.7%) | (68.1%) | (61.8%) | (65%)   | (70.6%) |
| Year 6        | 34,098  | 32,463  | 31,943  | 29,365  | 25,605  | 28,595  | 30,299  |
| Teal 0        | (77.7%) | (74.3%) | (73.7%) | (67.6%) | (59.4%) | (65.9%) | (69.5%) |
| Total         | 215,739 | 207,486 | 205,015 | 192,496 | 174,693 | 202,327 | 226,041 |
| Total         | (70.7%) | (67.7%) | (66.8%) | (62.3%) | (55.5%) | (62.6%) | (68.1%) |