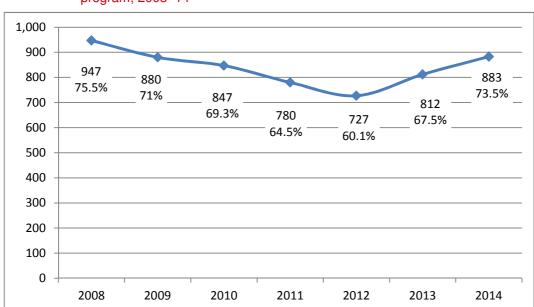

# Trends in Languages Programs in Victorian Government Primary Schools (excluding VSL)

While there had been an ongoing decline in the number of government primary schools providing Languages programs between 2008 and 2012, there was a significant increase in the number of primary schools offering a Languages program in 2013, which continued into 2014 (Figure 1.2), An associated increase in student enrolments was achieved as well. The increase in Languages programs was experienced at all year levels but was greatest at the Prep level (up 16.7 percent) (Figure 3.1). The percentage of students studying Languages at the primary level continued to increase from a low of 55.5 percent in 2012 to 68.1 percent in 2014 (Figure 3.3).

Figure 1.2: Number and percentage of primary schools providing a Languages program, 2008–14

#### **Schools**

In 2014, 883 government primary schools — 73.5 percent of all government primary schools, provided a Languages program. In response to the previous Government's target for all Prep students to learn a language in 2015, the number of primary schools offering Languages education increased by 71 schools in 2014 (Figure 1.2). Provision of languages programs increased across all year levels, but was greatest at the Prep level, where the number of school programs increased by 16.7 percent compared to 2013 figures (Figure 3.1 and Table 3.1) and although not all primary schools with Languages programs offered the subjects from Prep to Year 6, the number of schools offering Languages education across all years increased slightly from 77.2 percent to 77.9 percent in 2014 (Figure 3.2). The number of students studying Languages also increased, up 11.7 percent from 202,327 enrolments in 2013 to 226,041 enrolments in 2014 (Table 3.3).