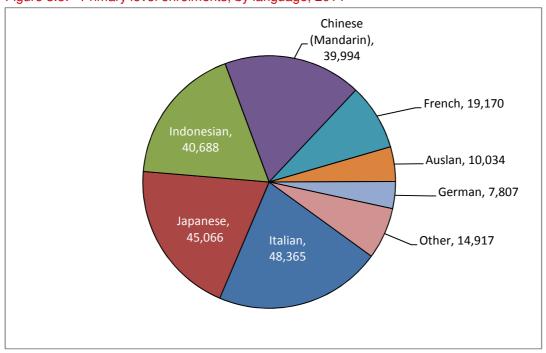

Among the eight most-studied languages, notable increases in enrolments were realised for Chinese (Mandarin) (up 34.4 percent), Indonesian (up 13.7 percent), Auslan (up 12 percent), Japanese (up 9 percent), and French (up 6.7 percent), while enrolments increased 74.9 percent for Spanish, albeit from a smaller enrolment base. Enrolments in Italian and German decreased slightly. These eight most-studied languages accounted for 96.8 percent of enrolments in government primary schools (see Table 3.4). The other languages in government primary schools, in order of highest to lowest enrolments, were Greek, Korean, Aboriginal languages, Turkish, Vietnamese, Arabic, Hindi, Macedonian, Swedish and Assyrian.

Figure 3.5 provides a proportional representation of Languages enrolments in government primary schools, while Figure 3.6 provides a trend analysis of enrolments for the seven most-studied languages in 2014.

Table 3.4: Primary enrolments, by language and year level, 2014

| Language                | Prep   | Year 1 | Year 2 | Year 3 | Year 4 | Year 5 | Year 6 | Total   | %    |
|-------------------------|--------|--------|--------|--------|--------|--------|--------|---------|------|
| Italian                 | 6,718  | 6,931  | 6,915  | 7,270  | 7,077  | 6,868  | 6,586  | 48,365  | 21.4 |
| Japanese                | 6,742  | 6,435  | 6,629  | 6,632  | 6,375  | 6,295  | 5,958  | 45,066  | 19.9 |
| Indonesian              | 5,932  | 5,683  | 6,021  | 5,933  | 5,782  | 5,696  | 5,641  | 40,688  | 18   |
| Chinese<br>(Mandarin)   | 6,167  | 5,866  | 5,671  | 5,777  | 5,582  | 5,565  | 5,366  | 39,994  | 17.7 |
| French                  | 2,792  | 2,928  | 3,021  | 2,658  | 2,652  | 2,566  | 2,553  | 19,170  | 8.5  |
| Auslan                  | 1,645  | 1,681  | 1,570  | 1,385  | 1,282  | 1,302  | 1,169  | 10,034  | 4.4  |
| German                  | 1,108  | 1,171  | 1,103  | 1,083  | 1,105  | 1,105  | 1,132  | 7,807   | 3.5  |
| Spanish                 | 1,257  | 1,193  | 1,183  | 1,068  | 882    | 1,035  | 960    | 7,578   | 3.4  |
| Greek                   | 345    | 346    | 320    | 423    | 372    | 329    | 313    | 2,448   | 1.1  |
| Korean                  | 224    | 248    | 213    | 216    | 223    | 145    | 150    | 1,419   | 0.6  |
| Aboriginal<br>Languages | 203    | 226    | 138    | 151    | 121    | 135    | 125    | 1,099   | 0.5  |
| Turkish                 | 20     | 27     | 128    | 124    | 124    | 118    | 127    | 668     | 0.3  |
| Vietnamese              | 115    | 98     | 71     | 98     | 91     | 109    | 80     | 662     | 0.3  |
| Arabic                  | 63     | 71     | 82     | 57     | 54     | 48     | 48     | 423     | 0.2  |
| Hindi                   | 45     | 53     | 48     | 61     | 59     | 44     | 57     | 367     | 0.2  |
| Macedonian              | 22     | 17     | 20     | 20     | 22     | 13     | 16     | 130     | 0.1  |
| Swedish                 | 17     | 17     | 13     | 15     | 15     | 12     | 14     | 103     | <0.1 |
| Assyrian                | 0      | 2      | 2      | 4      | 4      | 4      | 4      | 20      | <0.1 |
| Total                   | 33,415 | 32,993 | 33,148 | 32,975 | 31,822 | 31,389 | 30,299 | 226,041 | 100  |