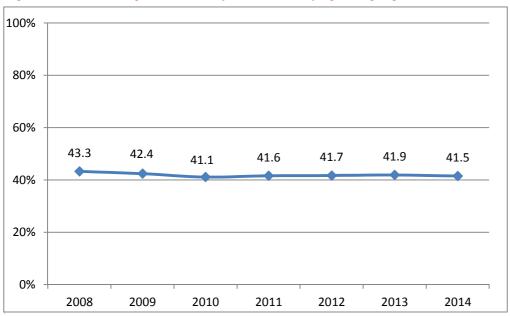

#### Students

In 2014, 41.5 percent or 91,134 students studied a language in government secondary schools (Table 4.2 and Figure 4.4). A further 4,115 *enrolments* represented students who studied more than one language through taster programs, bringing the total number of Languages *enrolments* to 95,249 (Table 4.3). Overall, the number of students studying a language decreased slightly between 2013 and 2014, with the greatest decline at the Year 12 level, where enrolments decreased 9.7 percent. Enrolments, however, increased 4 percent at the Year 9 level. See Table 4.2 and Figure 4.3 for further detail.

Table 4.2: Secondary level Languages enrolments, by year level and as a percentage of total student population, 2008–14

| Year<br>level | 2008    | 2009    | 2010    | 2011    | 2012    | 2013    | 2014    |
|---------------|---------|---------|---------|---------|---------|---------|---------|
| Year 7        | 34,817  | 33,993  | 33,712  | 33,494  | 32,672  | 32,989  | 32,314  |
|               | (91.9%) | (90.9%) | (91.1%) | (92.5%) | (90%)   | (92.5%) | (90.8%) |
| Year 8        | 32,621  | 31,759  | 30,558  | 31,278  | 30,397  | 31,103  | 31,010  |
|               | (83.7%) | (83%)   | (81.1%) | (83.9%) | (83.2%) | (84.3%) | (85.6%) |
| Year 9        | 16,998  | 17,281  | 16,416  | 16,402  | 17,434  | 15,958  | 16,590  |
|               | (42.7%) | (43.5%) | (42.3%) | (42.5%) | (45.6%) | (42.4%) | (43.6%) |
| Year 10       | 6,659   | 6,212   | 5,595   | 5,728   | 6,175   | 6,325   | 6,233   |
|               | (17.1%) | (15.9%) | (14.1%) | (14.9%) | (16%)   | (16.5%) | (16.2%) |
| Year 11       | 3,055   | 2,926   | 2,952   | 2,834   | 2,637   | 2,816   | 2,763   |
|               | (8.3%)  | (7.7%)  | (7.7%)  | (7.4%)  | (7%)    | (7.4%)  | (7.3%)  |
| Year 12       | 2,536   | 2,526   | 2,424   | 2,373   | 2,138   | 2,463   | 2,224   |
|               | (8.2%)  | (8.2%)  | (7.6%)  | (7.3%)  | (6.6%)  | (7.6%)  | (6.7%)  |
| Total         | 96,686  | 94,697  | 91,657  | 92,109  | 91,453  | 91,654  | 91,134  |
|               | (43.3%) | (42.4%) | (41.1%) | (41.6%) | (41.7%) | (41.9%) | (41.5%) |

The total number of secondary students (2014 mid-year census, excluding students in special and English language schools and ungraded students) was 219,371.7 (equivalent full-time students).

Figure 4.3: Percentage of secondary students studying a language, by year level, 2008–14