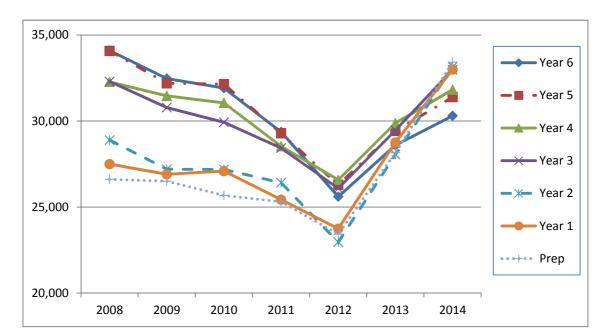

#### **Students**

In 2014, 68.1 percent or 226,041 students studied a language at the primary level in government schools, representing a significant increase from 2013 (see Figure 3.3). Enrolments increased across all year levels, at an average of 17.2 percent for Prep to Year 2 and an average of 7.8 percent for Years 3 to 6 (Table 3.3).

Figure 3.3: Percentage of primary school students studying Languages, 2008–14

Table 3.3: Primary level Languages enrolments by year level and as a percentage of total student population, 2008–14

| Year<br>level | 2008    | 2009    | 2010    | 2011    | 2012    | 2013    | 2014    |
|---------------|---------|---------|---------|---------|---------|---------|---------|
| Drop          | 26,607  | 26,504  | 25,673  | 25,306  | 23,425  | 28,160  | 33,415  |
| Prep          | (60.5%) | (58.8%) | (57.1%) | (53.9%) | (47.2%) | (55.4%) | (65.2%) |
| Year 1        | 27,496  | 26,905  | 27,090  | 25,433  | 23,743  | 28,751  | 32,993  |
| Teal T        | (64.1%) | (61.6%) | (60.9%) | (57%)   | (50.8%) | (56.9%) | (65.2%) |
| Year 2        | 28,892  | 27,196  | 27,185  | 26,412  | 22,963  | 28,050  | 33,148  |
| Teal 2        | (66.7%) | (63.1%) | (62.2%) | (58.9%) | (51.3%) | (60%)   | (66.7%) |
| Year 3        | 32,298  | 30,776  | 29,930  | 28,429  | 26,084  | 29,464  | 32,975  |
| rear 3        | (73.8%) | (70.8%) | (69.4%) | (65.3%) | (58.6%) | (62.7%) | (69.8%) |
| Year 4        | 32,275  | 31,452  | 31,053  | 28,533  | 26,578  | 29,878  | 31,822  |
| Teal 4        | (73.9%) | (71.5%) | (71.4%) | (66.2%) | (60.9%) | (62.8%) | (70.5%) |
| Year 5        | 34,073  | 32,190  | 32,141  | 29,288  | 26,295  | 29,429  | 31,389  |
| Teal 3        | (78.3%) | (74.2%) | (73.7%) | (68.1%) | (61.8%) | (65%)   | (70.6%) |
| Year 6        | 34,098  | 32,463  | 31,943  | 29,365  | 25,605  | 28,595  | 30,299  |
| Teal 0        | (77.7%) | (74.3%) | (73.7%) | (67.6%) | (59.4%) | (65.9%) | (69.5%) |
| Total         | 215,739 | 207,486 | 205,015 | 192,496 | 174,693 | 202,327 | 226,041 |
| Total         | (70.7%) | (67.7%) | (66.8%) | (62.3%) | (55.5%) | (62.6%) | (68.1%) |