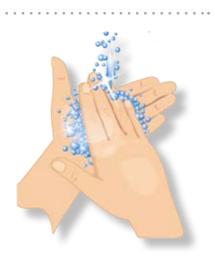

# Safety Quiz

1. Is it safe to touch a boiling kettle?

2. You should lift heavy loads

By yourself Use equipment

3. Should you always wash hands when touching food?