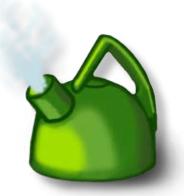

# Safety Quiz

1. Is it safe to touch a boiling kettle?

2. You should lift heavy loads

By yourself Use equipment

3. Should you always wash hands when touching food?