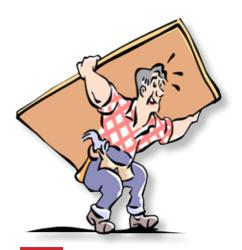

# Safety Quiz

1. Is it safe to touch a boiling kettle?

2. You should lift heavy loads

By yourself Use equipment

3. Should you always wash hands when touching food?