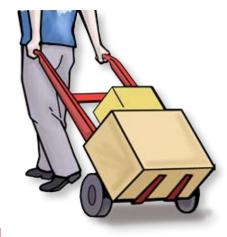

8. Should you use a trolley to lift heavy loads?

9. Is it important to listen to instructions?

Yes